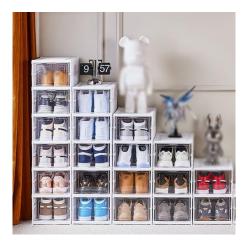

## **Specification**

Material: PP, PS Color: White

Special Feature: Foldable

Tiers: Six

Loading Capacity: 50kg/110 1bs

Folded Size: 25.5\*34.5\*17.5cm/10\*13.6\*6.9in

Layer Spacing: 19.5cm/7.7in

Product Size: 25.5\*34.5\*105cm/10\*13.6\*41.3in

# **Application**

This shoe box is suitable for living rooms, bedrooms, cloakrooms, and offices, and can store shoes, books, and other items that need to be neatly arranged. This storage box can not only store shoes. Its uses are very extensive. It can also be used to store clothes, books, CDs, and more, whether in the bedroom, cloakroom, bathroom or even office, it will be a good helper for storing items.