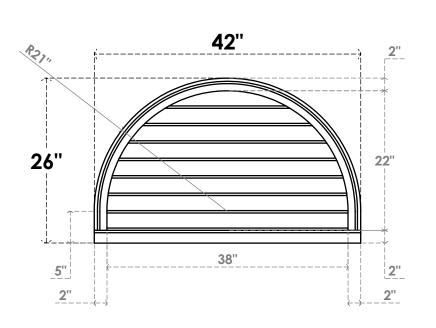

## GVPRT42X2603SN

42"W X 26"H ROUND TOP SURFACE MOUNT PVC GABLE VENT: NON-FUNCTIONAL, W/ 2"W X 2"P **BRICKMOULD SILL FRAME** 

**FRONT** 

SIDE

LOUVER HEIGHT: 2 3/4"

LOUVER QTY: 8

1. INSTALLATION TO BE COMPLETED IN ACCORDANCE WITH MANUFACTURER'S SPECIFICATIONS. 2. DRAWING MAY NOT BE TO SCALE