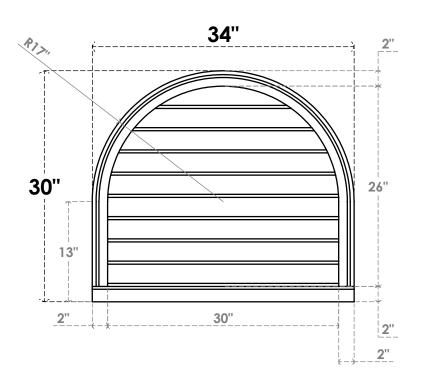

## GVPRT34X3003SN

34"W X 30"H ROUND TOP SURFACE MOUNT PVC GABLE VENT: NON-FUNCTIONAL, W/ 2"W X 2"P **BRICKMOULD SILL FRAME** 

**FRONT** 

SIDE

LOUVER HEIGHT: 2 7/8"

LOUVER QTY: 9

1. INSTALLATION TO BE COMPLETED IN ACCORDANCE WITH MANUFACTURER'S SPECIFICATIONS. 2. DRAWING MAY NOT BE TO SCALE