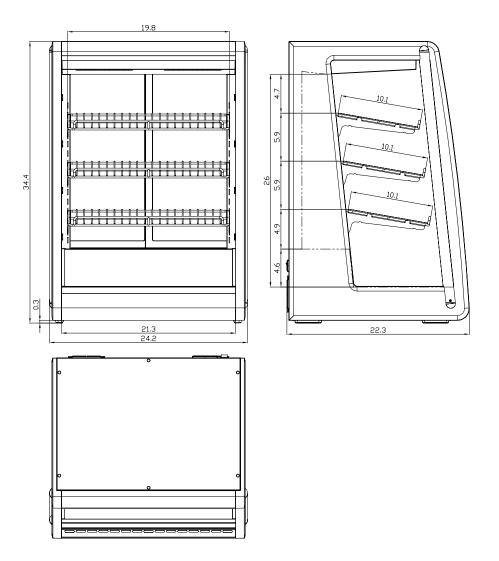

## **TECHNICAL SPECS**

| Specification         | Details                                                                                               |
|-----------------------|-------------------------------------------------------------------------------------------------------|
| Product Dimensions    | 24.2 in (Length) x 22 in (Width) x<br>34.4 in (Height)                                                |
| Weight                | 121 lbs, 3.2 oz                                                                                       |
| Shipping Package Type | Small Parcel                                                                                          |
| Lighting              | Bright LED top lighting                                                                               |
| Shelves               | Three adjustable chrome-plated rust-resistant shelves                                                 |
| Temperature Range     | 35.6°F - 53.6°F                                                                                       |
| Temperature Control   | Digital temperature display                                                                           |
| Defrost Feature       | Auto defrost                                                                                          |
| Material              | Premium stainless steel body and all-around glass                                                     |
| Refrigerant           | Eco-friendly R290 refrigerant                                                                         |
| Certification         | ETL listed For Safety and Sanitation                                                                  |
| Features              | Compact overall dimensions for<br>space-efficient placement, Elegant<br>display with all-around glass |