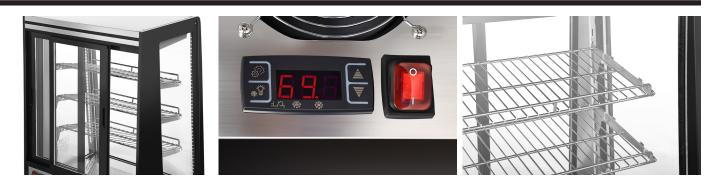

#### **CLOSE UP IMAGES**

### **FEATURES**

- Bright LED top lighting
- Three adjustable chrome-plated rustresistant shelves
- Digital temperature display to maintain desserts at their freshest.
- Temperature range of 35.6°F 53.6°F
- Auto defrost feature for hassle-free maintenance
- Compact overall dimensions for spaceefficient placement.
- Premium stainless-steel body and allaround glass for an elegant display.

## **TECHNICAL SPECS**

| Specification         | Details                                                                                               |
|-----------------------|-------------------------------------------------------------------------------------------------------|
| Product Dimensions    | 24.2 in (Length) x 22 in (Width) x<br>34.4 in (Height)                                                |
| Weight                | 121 lbs, 3.2 oz                                                                                       |
| Shipping Package Type | Small Parcel                                                                                          |
| Lighting              | Bright LED top lighting                                                                               |
| Shelves               | Three adjustable chrome-plated rust-resistant shelves                                                 |
| Temperature Range     | 35.6°F - 53.6°F                                                                                       |
| Temperature Control   | Digital temperature display                                                                           |
| Defrost Feature       | Auto defrost                                                                                          |
| Material              | Premium stainless steel body and all-around glass                                                     |
| Refrigerant           | Eco-friendly R290 refrigerant                                                                         |
| Certification         | ETL listed For Safety and Sanitation                                                                  |
| Features              | Compact overall dimensions for<br>space-efficient placement, Elegant<br>display with all-around glass |