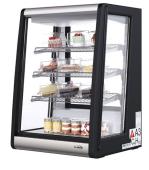

#### **KoolMore 24 in. 4 Tier Commercial Countertop Bakery Display Refrigerator**

### **FEATURES**

- Bright LED top lighting
- Three adjustable chrome-plated rustresistant shelves
- Digital temperature display to maintain desserts at their freshest.
- Temperature range of 35.6°F 53.6°F
- Auto defrost feature for hassle-free maintenance
- Compact overall dimensions for spaceefficient placement.
- Premium stainless-steel body and allaround glass for an elegant display.

## **TECHNICAL SPECS**

| Specification         | Details                                                                                               |
|-----------------------|-------------------------------------------------------------------------------------------------------|
| Product Dimensions    | 24.2 in (Length) x 22 in (Width) x<br>34.4 in (Height)                                                |
| Weight                | 121 lbs, 3.2 oz                                                                                       |
| Shipping Package Type | Small Parcel                                                                                          |
| Lighting              | Bright LED top lighting                                                                               |
| Shelves               | Three adjustable chrome-plated rust-resistant shelves                                                 |
| Temperature Range     | 35.6°F - 53.6°F                                                                                       |
| Temperature Control   | Digital temperature display                                                                           |
| Defrost Feature       | Auto defrost                                                                                          |
| Material              | Premium stainless steel body and all-around glass                                                     |
| Refrigerant           | Eco-friendly R290 refrigerant                                                                         |
| Certification         | ETL listed For Safety and Sanitation                                                                  |
| Features              | Compact overall dimensions for<br>space-efficient placement, Elegant<br>display with all-around glass |