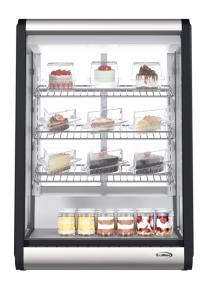

#### **KoolMore 24 in. 4 Tier Commercial Countertop Bakery Display Refrigerator**

### **FEATURES**

- Bright LED top lighting
- Three adjustable chrome-plated rustresistant shelves
- Digital temperature display to maintain desserts at their freshest.
- Temperature range of 35.6°F 53.6°F
- Auto defrost feature for hassle-free maintenance
- Compact overall dimensions for spaceefficient placement.
- Premium stainless-steel body and allaround glass for an elegant display.

## **TECHNICAL SPECS**

| Specification         | Details                                                                                               |
|-----------------------|-------------------------------------------------------------------------------------------------------|
| Product Dimensions    | 24.2 in (Length) x 22 in (Width) x<br>34.4 in (Height)                                                |
| Weight                | 121 lbs, 3.2 oz                                                                                       |
| Shipping Package Type | Small Parcel                                                                                          |
| Lighting              | Bright LED top lighting                                                                               |
| Shelves               | Three adjustable chrome-plated rust-resistant shelves                                                 |
| Temperature Range     | 35.6°F - 53.6°F                                                                                       |
| Temperature Control   | Digital temperature display                                                                           |
| Defrost Feature       | Auto defrost                                                                                          |
| Material              | Premium stainless steel body and all-around glass                                                     |
| Refrigerant           | Eco-friendly R290 refrigerant                                                                         |
| Certification         | ETL listed For Safety and Sanitation                                                                  |
| Features              | Compact overall dimensions for<br>space-efficient placement, Elegant<br>display with all-around glass |