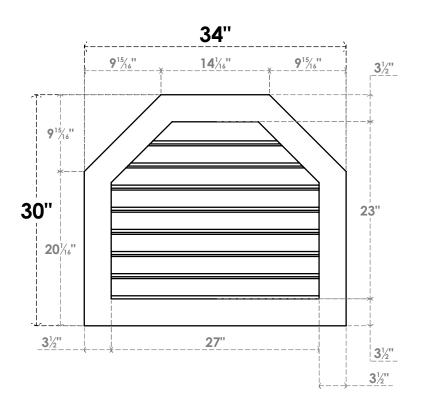

## GVPOT34X3001SF

34"W X 30"H OCTAGONAL TOP SURFACE MOUNT PVC GABLE VENT: FUNCTIONAL, W/ 3-1/2"W X 1"P STANDARD FRAME

**VENTING AREA: 43.65 SQ IN** 

LOUVER HEIGHT: 2 7/8"

LOUVER QTY: 8

**FRONT** 

SIDE

EKENA MILLWORK 2300 WEST MAIN ST. CLARKSVILLE, TX 75426 TOLL FREE: 866-607-0453 WWW.EKENAMILLWORK.COM