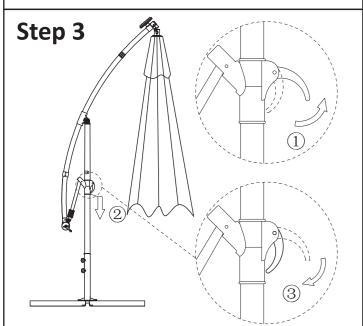

# **CLOSE**











### Warning:

- 1. Cross bar stand will not support umbrella without proper weight. Using the stand without weights will damage your umbrella.
- 2. Please do not use this umbrella in strong wind which will be easy to blow it away.
- 3. Never leave umbrella open overnight and under bad weather conditions. We will not be responsible for such weather damages.

# **10ft Solar Offset Umbrella**

## **Attention for assembly**

- 1. Read the instruction carefully and completely before assembling the product.
- 2. Follow the instructions step by step. Any wrong operation might damage the product, which will not be considered as quality defect of product itself. Any return caused by this reason will not be accepted.
- 3. Place product on soft floor (carpet, cardboard, wood) for assembly to prev