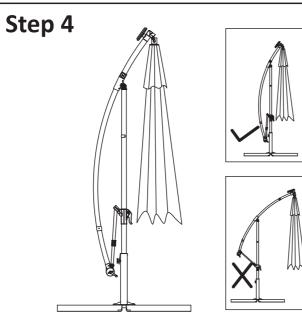

# **CLOSE**











### Warning:

- 1. Cross bar stand will not support umbrella without proper weight. Using the stand without weights will damage your umbrella.
- 2. Please do not use this umbrella in strong wind which will be easy to blow it away.
- 3. Never leave umbrella open overnight and under bad weather conditions. We will not be responsible for such weather damages.

# **10ft Solar Offset Umbrella**

## **Attention for assembly**

- 1. Read the instruction carefully and completely before assembling the product.
- 2. Follow the instructions step by step. Any wrong operation might damage the product, which will not be considered as quality defect of product itself. Any return caused by this reason will not be accepted.
- 3. Place product on soft floor (carpet, cardboard, wood) for assembly to preven