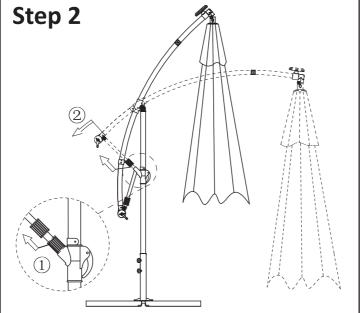

# **CLOSE**











### Warning:

- 1. Cross bar stand will not support umbrella without proper weight. Using the stand without weights will damage your umbrella.
- 2. Please do not use this umbrella in strong wind which will be easy to blow it away.
- 3. Never leave umbrella open overnight and under bad weather conditions. We will not be responsible for such weather damages.

# **10ft Solar Offset Umbrella**

## **Attention for assembly**

- 1. Read the instruction carefully and completely before assembling the product.
- 2. Follow the instructions step by step. Any wrong operation might damage the product, which will not be considered as quality defect of product itself. Any return caused by this reason will not be accepted.
- 3. Place product on soft floor (carpet, cardboard, wood) for assembly to pr