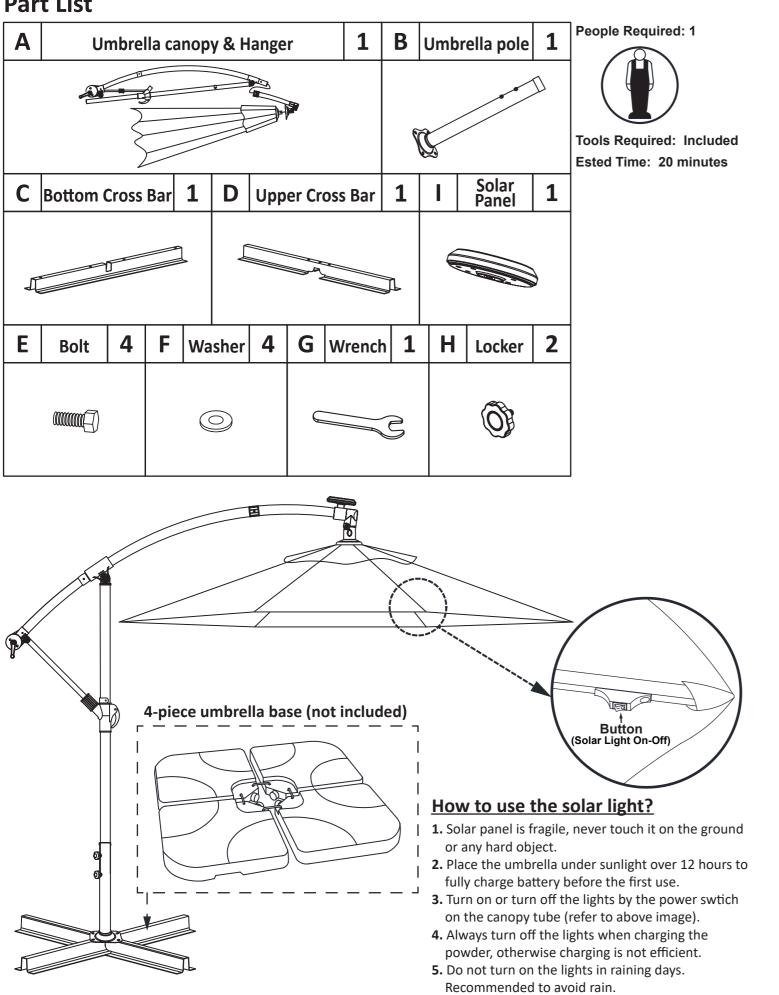

y or any product issues, we will respond as soon as possible to help you out of problem. Don't return the goods on your purchase platform right away.

#### **Maintenance**

- 1. This patio umbrella is used as a sunlight canopy, it is not rain/water proved.
- 2. Light weighted steel cross base is included but a heavy base(Not included) is required as combination use with this umbrella, sold seperately.
- 3. Don't use this umbrella in bad weather days. Wild wind will cause damage of product.
- **4**. Fabric might be color faded by a period of use, especially under strong sunlight.
- **5**. It is recommended to replace a new umbrella canopy every year.
- **6**. Outdoor use only.

# **Limited Warranty:**

• Metal Frame: 1 year (12 months) • Fabric Canopy: 60 days (2 months)

## **Part List**



# **OPEN** Step 1 Step 2 Step 4 Step 3 Step 5 Step 6