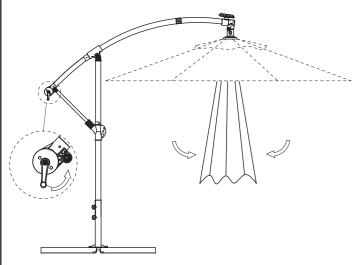

# **CLOSE**











### Warning:

- 1. Cross bar stand will not support umbrella without proper weight. Using the stand without weights will damage your umbrella.
- 2. Please do not use this umbrella in strong wind which will be easy to blow it away.
- 3. Never leave umbrella open overnight and under bad weather conditions. We will not be responsible for such weather damages.

# **10ft Solar Offset Umbrella**

## **Attention for assembly**

- 1. Read the instruction carefully and completely before assembling the product.
- 2. Follow the instructions step by step. Any wrong operation might damage the product, which will not be considered as quality defect of product itself. Any return caused by this reason will not be accepted.
- 3. Place product on soft floor (carpet, cardboard, wood) for assembly to