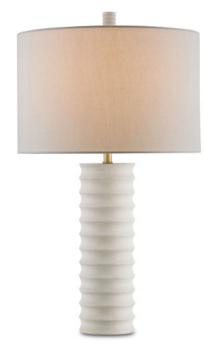

## Snowdrop Table Lamp

Overall: 23"h x 13"dia

Finish: Natural Materials: Sandstone

Item Weight: 11 lb Number of Lights: 1 Sugggested Bulb: A Standard Socket Type: E26 Watts per Socket / Item: 100 / 100

Cord: 8' Silver Switch: 1-Way Turn Knob Shade: Off White Linen Shade Dimensions: 13" x 8.5"h The Snowdrop Table Lamp is made of natural sandstone with finely carved ridges accentuating its cylindrical column. The minimalistic profile of the white stone lamp brings texture to a space with its horizontal lines. The Snowdrop is fitted with an off-white linen shade.