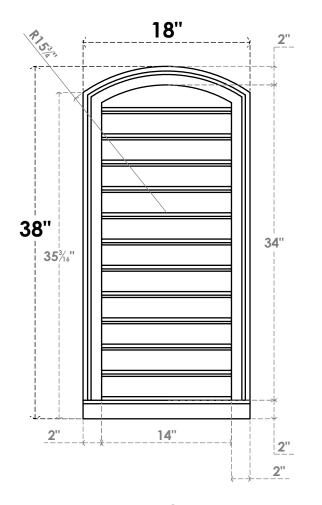

## GVPAR18X3803SF

18"W X 38"H ARCH TOP SURFACE MOUNT PVC GABLE VENT: FUNCTIONAL, W/ 2"W X 2"P **BRICKMOULD SILL FRAME** 

**FRONT** 

SIDE

**VENTING AREA: 38.5 SQ IN** 

LOUVER HEIGHT: 2 7/8"

LOUVER QTY: 12

**EKENA MILLWORK** 2300 WEST MAIN ST. CLARKSVILLE, TX 75426 TOLL FREE: 866-607-0453 WWW.EKENAMILLWORK.COM