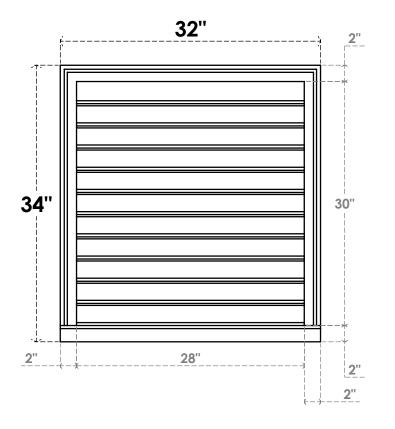

## **GVPVE32X3403SF**

32"W X 34"H RECTANGLE SURFACE MOUNT PVC GABLE VENT: FUNCTIONAL, W/ 2"W X 2"P **BRICKMOULD SILL FRAME** 

**VENTING AREA: 70 SQ IN** LOUVER HEIGHT: 2 3/4"

LOUVER QTY: 11

**FRONT** 

SIDE