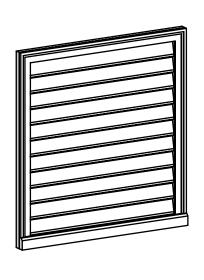

## **GVPVE32X3403SF**

32"W X 34"H RECTANGLE SURFACE MOUNT PVC GABLE VENT: FUNCTIONAL, W/ 2"W X 2"P **BRICKMOULD SILL FRAME** 

**VENTING AREA: 70 SQ IN** LOUVER HEIGHT: 2 3/4"

LOUVER QTY: 11

**FRONT** 

SIDE