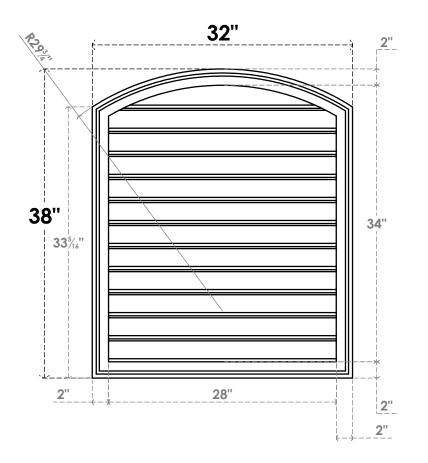

## GVPAR32X3802SF

32"W X 38"H ARCH TOP SURFACE MOUNT PVC GABLE VENT: FUNCTIONAL, W/ 2"W X 1-1/2"P **BRICKMOULD FRAME** 

**FRONT** 

SIDE

**VENTING AREA: 74.36 SQ IN** 

LOUVER HEIGHT: 2 7/8"

LOUVER QTY: 12

**EKENA MILLWORK** 2300 WEST MAIN ST. CLARKSVILLE, TX 75426 TOLL FREE: 866-607-0453 WWW.EKENAMILLWORK.COM