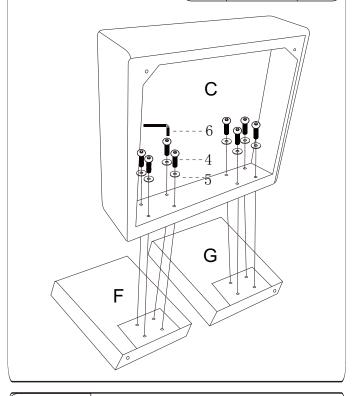

#### STEP 6

Connect middle seat frame (C) to the backrests (F&G) with screws(4) and washers(5) by hex key(6).

| 4 |   | 8 |
|---|---|---|
| 5 | 0 | 8 |
| 6 |   | 1 |