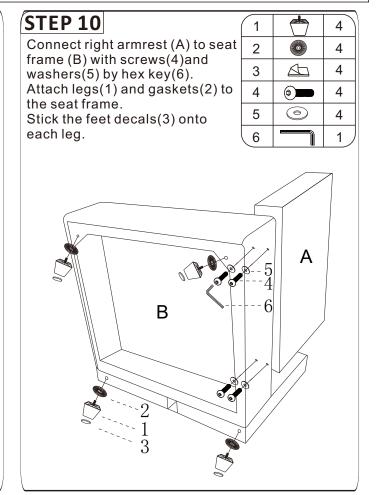

#### STEP 5

Connect corner backrest (L) to seat frame (E) with screws(4) and washers(5) by hex key(6). Attach legs(1) and gaskets(2) to the seat frame.

Stick the feet decals(3) onto each leg.

| 1 |   | 4 |  |  |
|---|---|---|--|--|
| 2 |   | 4 |  |  |
| 3 |   | 4 |  |  |
| 4 | • | 4 |  |  |
| 5 | 0 | 4 |  |  |
| 6 |   | 1 |  |  |
|   |   |   |  |  |