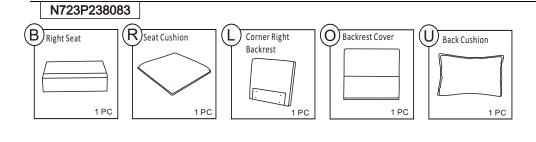

#### STEP 8

Connect right seat frame (B) to the backrests (H&I) with screws(4) and washers(5) by hex key(6).

| 4 | 8 |
|---|---|
| 5 | 8 |
| 6 | 1 |