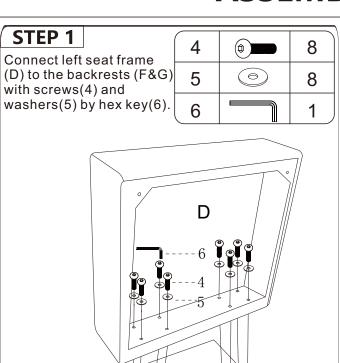

## **ASSEMBLY STEPS**

#### STEP 6

Connect middle seat frame (C) to the backrests (F&G) with screws(4) and washers(5) by hex key(6).

| 4 |   | 8 |
|---|---|---|
| 5 | 0 | 8 |
| 6 |   | 1 |