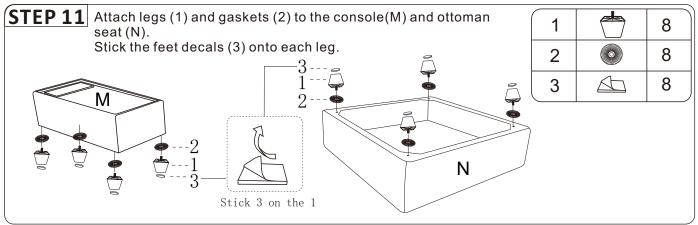

to the seat frame.

Stick the feet decals(3) onto each leg.

| 1 |   | 4 |  |  |
|---|---|---|--|--|
| 2 |   | 4 |  |  |
| 3 |   | 4 |  |  |
| 4 | • | 4 |  |  |
| 5 | 0 | 4 |  |  |
| 6 |   | 1 |  |  |
|   |   |   |  |  |



#### STEP 6

Connect middle seat frame (C) to the backrests (F&G) with screws(4) and washers(5) by hex key(6).

| 4 |   | 8 |
|---|---|---|
| 5 | 0 | 8 |
| 6 |   | 1 |



#### STEP 7

Put the cover (Q) on the backrest.

Attach legs(1) and gaskets(2) to the seat frame.

|   | ) |     |
|---|---|-----|
| 2 |   | 8   |
| 3 |   | 8   |
|   | 2 | 2 3 |

Stick the feet decals(3) onto each leg.



#### STEP 8

Connect right seat frame (B) to the backrests (H&I) with screws(4) and washers(5) by hex key(6).

| 4 | 8 |
|---|---|
| 5 | 8 |
| 6 | 1 |



### **ASSEMBLY STEPS**



















After packing up, place them in somewhere dry and venslated. After about 72-96 hours. It can be restored to the best use condition.