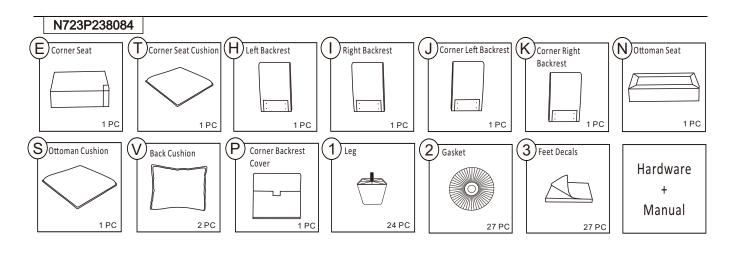

#### STEP 5

Connect corner backrest (L) to seat frame (E) with screws(4) and washers(5) by hex key(6). Attach legs(1) and gaskets(2) to the seat frame.

Stick the feet decals(3) onto each leg.

| 1 |   | 4 |  |  |
|---|---|---|--|--|
| 2 |   | 4 |  |  |
| 3 |   | 4 |  |  |
| 4 | • | 4 |  |  |
| 5 | 0 | 4 |  |  |
| 6 |   | 1 |  |  |
|   |   |   |  |  |

#### STEP 6

Connect middle seat frame (C) to the backrests (F&G) with screws(4) and washers(5) by hex key(6).

| 4 |   | 8 |
|---|---|---|
| 5 | 0 | 8 |
| 6 |   | 1 |

#### STEP 7

Put the cover (Q) on the backrest.

Attach legs(1) and gaskets(2) to the seat frame.

|   | ) |     |
|---|---|-----|
| 2 |   | 8   |
| 3 |   | 8   |
|   | 2 | 2 3 |

Stick the feet decals(3) onto each leg.