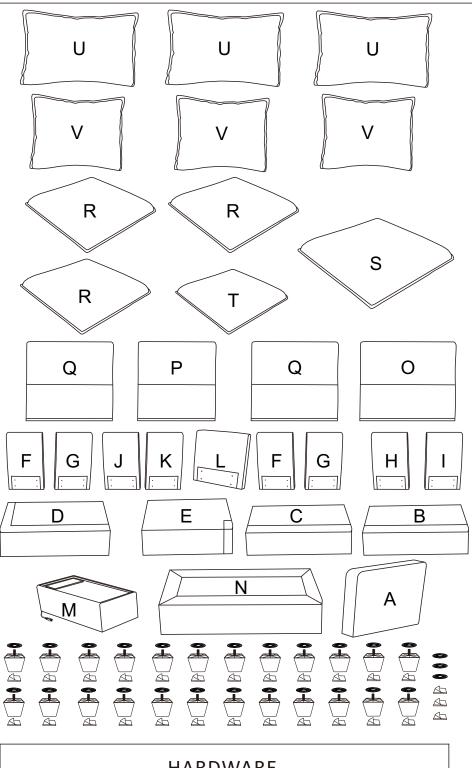

# **COMPONENTS**

| HARDWARE |             |        |     |  |  |
|----------|-------------|--------|-----|--|--|
| NO       | DESCRIPTION | SKETCH | QTY |  |  |
| 4        | Screws      |        | 41  |  |  |
| 5        | Washer      |        | 41  |  |  |
| 6        | Hex Key     |        | 1   |  |  |

# **COMPONENTS**