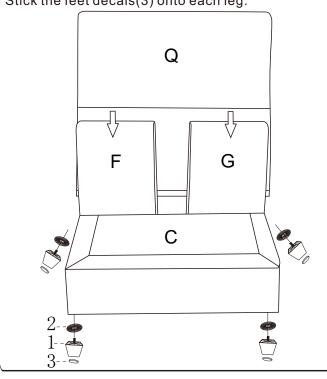

#### STEP 5

Connect corner backrest (L) to seat frame (E) with screws(4) and washers(5) by hex key(6). Attach legs(1) and gaskets(2) to the seat frame.

Stick the feet decals(3) onto each leg.

| 1 |   | 4 |  |  |
|---|---|---|--|--|
| 2 |   | 4 |  |  |
| 3 |   | 4 |  |  |
| 4 | • | 4 |  |  |
| 5 | 0 | 4 |  |  |
| 6 |   | 1 |  |  |
|   |   |   |  |  |