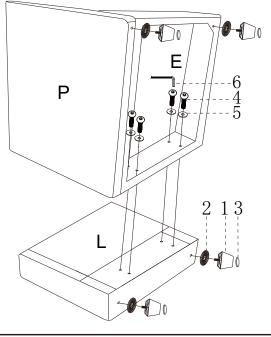

#### STEP 5

Connect corner backrest (L) to seat frame (E) with screws(4) and washers(5) by hex key(6). Attach legs(1) and gaskets(2) to the seat frame.

Stick the feet decals(3) onto each leg.

| 1 |   | 4 |  |  |
|---|---|---|--|--|
| 2 |   | 4 |  |  |
| 3 |   | 4 |  |  |
| 4 | • | 4 |  |  |
| 5 | 0 | 4 |  |  |
| 6 |   | 1 |  |  |
|   |   |   |  |  |