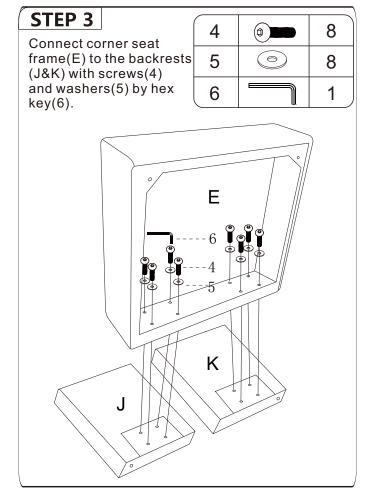

#### STEP 5

Connect corner backrest (L) to seat frame (E) with screws(4) and washers(5) by hex key(6). Attach legs(1) and gaskets(2) to the seat frame.

Stick the feet decals(3) onto each leg.

| 1 |   | 4 |  |  |
|---|---|---|--|--|
| 2 |   | 4 |  |  |
| 3 |   | 4 |  |  |
| 4 | • | 4 |  |  |
| 5 | 0 | 4 |  |  |
| 6 |   | 1 |  |  |
|   |   |   |  |  |