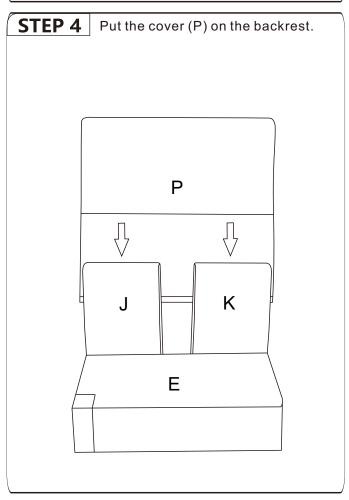

#### STEP 7

Put the cover (Q) on the backrest.

Attach legs(1) and gaskets(2) to the seat frame.

|   | ) |     |
|---|---|-----|
| 2 |   | 8   |
| 3 |   | 8   |
|   | 2 | 2 3 |

Stick the feet decals(3) onto each leg.