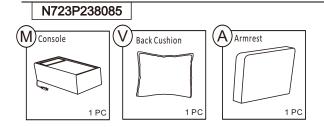

HE WAY IN THE BEGINNING. Place each screw into their proper hole and use your hand to twist the screw halfway. Twist all the screws in halfway to ensure the holes will match up properly and the product is level on the ground. When everything seems fitted, then tighten the screws.
- 8. Do not over tighten screws and bolts to avoid stripping.



2 adults recommended



Takes about 1.5 Hours to assemble



Weight capacity of each seat:330LBS

# **COMPONENTS**



| HARDWARE |             |        |     |  |  |
|----------|-------------|--------|-----|--|--|
| NO       | DESCRIPTION | SKETCH | QTY |  |  |
| 4        | Screws      |        | 41  |  |  |
| 5        | Washer      |        | 41  |  |  |
| 6        | Hex Key     |        | 1   |  |  |

# **COMPONENTS**

#### 

2 PC

2 PC

2 PC







1 PC

## **ASSEMBLY STEPS**

STEP 2



G

F







## **ASSEMBLY STEPS**

#### STEP 5

Connect corner backrest (L) to seat frame (E) with screws(4) and washers(5) by hex key(6). Attach legs(1) and gaskets(2) to the seat frame.

Stick the feet decals(3) onto each leg.

| 1 |   | 4 |  |  |
|---|---|---|--|--|
| 2 |   | 4 |  |  |
| 3 |   | 4 |  |  |
| 4 | • | 4 |  |  |
| 5 | 0 | 4 |  |  |
| 6 |   | 1 |  |  |
|   |   |   |  |  |



#### STEP 6

Connect middle seat frame (C) to the backrests (F&G) with screws(4) and washers(5) by hex key(6).

| 4 |   | 8 |
|---|---|---|
| 5 | 0 | 8 |
| 6 |   | 1 |



#### STEP 7

Put the cover (Q) on the backrest.

Attach legs(1) and gaskets(2) to the seat frame.

|   | ) |     |
|---|---|-----|
| 2 |   | 8   |
| 3 |   | 8   |
|   | 2 | 2 3 |

Stick the feet