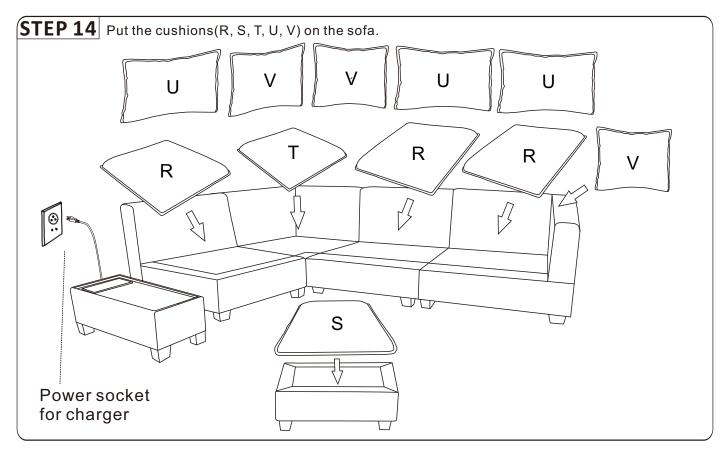

### **ASSEMBLY STEPS**

After packing up, place them in somewhere dry and venslated. After about 72-96 hours. It can be restored to the best use condition.