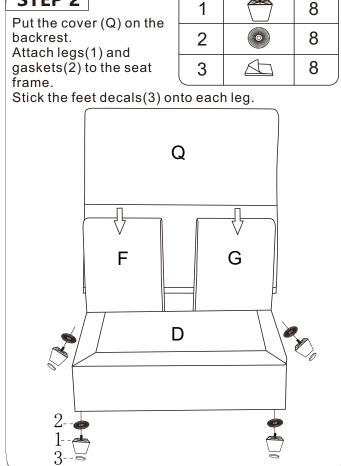

## **ASSEMBLY STEPS**

STEP 2

G

F

#### STEP 7

Put the cover (Q) on the backrest.

Attach legs(1) and gaskets(2) to the seat frame.

|   | ) |     |
|---|---|-----|
| 2 |   | 8   |
| 3 |   | 8   |
|   | 2 | 2 3 |

Stick the feet decals(3) onto each leg.