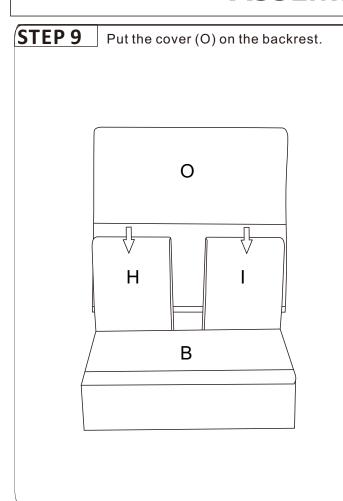

#### STEP 7

Put the cover (Q) on the backrest.

Attach legs(1) and gaskets(2) to the seat frame.

|   | ) |     |
|---|---|-----|
| 2 |   | 8   |
| 3 |   | 8   |
|   | 2 | 2 3 |

Stick the feet decals(3) onto each leg.