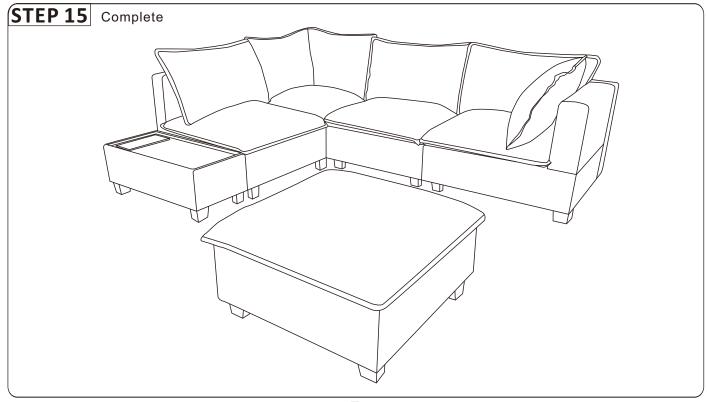

### **ASSEMBLY STEPS**

After packing up, place them in somewhere dry and venslated. After about 72-96 hours. It can be restored to the best use condition.