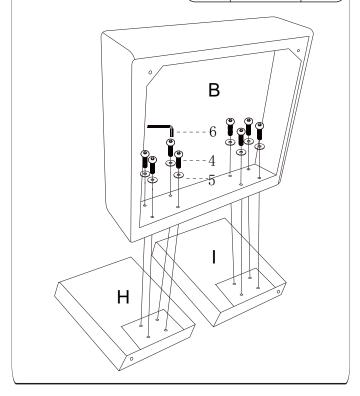

#### STEP 8

Connect right seat frame (B) to the backrests (H&I) with screws(4) and washers(5) by hex key(6).

| 4 | 8 |
|---|---|
| 5 | 8 |
| 6 | 1 |