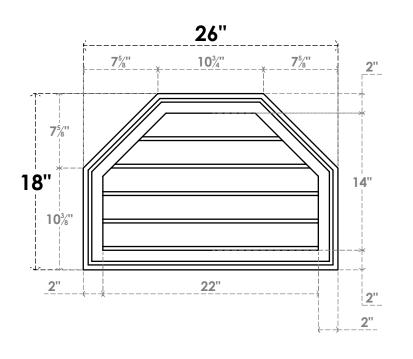

## GVPOT26X1802SN

26"W X 18"H OCTAGONAL TOP SURFACE MOUNT PVC GABLE VENT: NON-FUNCTIONAL, W/ 2"W X 1-1/2"P BRICKMOULD FRAME

**FRONT** 

SIDE

LOUVER HEIGHT: 2 3/4"

LOUVER QTY: 5

EKENA MILLWORK 2300 WEST MAIN ST. CLARKSVILLE, TX 75426 TOLL FREE: 866-607-0453 WWW.EKENAMILLWORK.COM