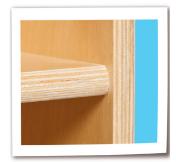

Typical Recessed Plywood Backs

•

Typical Construction

Typical Corners & Edges