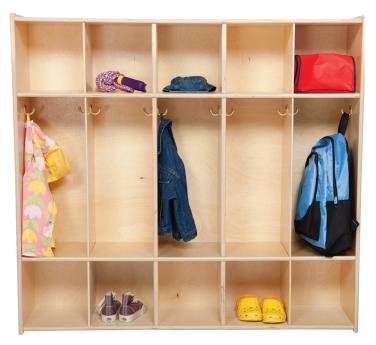

## 5 Section Locker 46 3/4"H x 46 3/4"W x 12"D

9 7/8" 10 1/4" 46 3/4" 46 3/4" 54" 10 7/8" 12"

GREENGUARD® Gold certified. Five double hook sections with storage above and below make this a must have locker. 100% Plywood with mortise & secure fastener construction for exceptional strength and durability. Tuff-Gloss<sup>™</sup> UV Finish provides unsurpassed protection and beauty. Unassembled or assembled options available. 46 3/4"H x 46 3/4"W x 12"D.

- GREENGUARD® Gold certified
- 100% Birch Plywood on all surfaces and backs
  - No MDF, hardboard or particleboard
- · Fully rounded and sanded corners for absolute maximum safety
- · Recessed backs for added strength, stability, and beauty
- Exclusive Tuff-Gloss™ UV finish
- Qualifies for LEED® credit IEQ 4.5
- CPSIA compliant No lead or phthalates
- Meet or exceed CARB II and CHPS requirements
- Made in the USA by