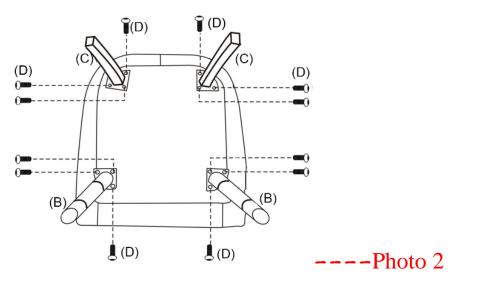

### 2. According to the first step assemble other 3 legs.(Photo 2)

Till now you have finished the whole assembly and enjoy your furniture!