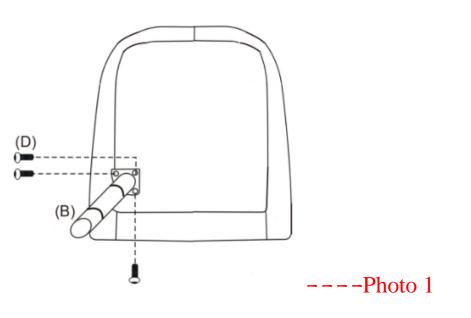

1. Locate Front legs(B) to the Chair Top(A) by the pre-drilled threads. Use Allen Key(E) to fasten Bolts(D). Each leg should have 3 bolts fastened. (Photo 1)