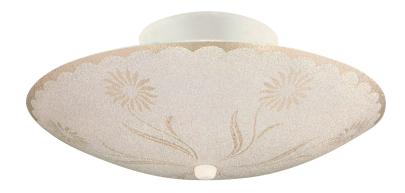

## 2-Light Ceiling Light

## White

## **SPECIFICATIONS**

MOUNTING: Semi Flush Mount

SLOPED CEILING ADAPTABLE: No

LAMPTYPE I: 2 lamps 60W Incandescent

BULB INCLUDED:

WATTS PER BULB:

60W

TOTAL WATTAGE: