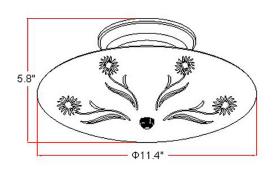

120W

DIMMABLE:

Yes

MATERIAL CONSTRUCTION:

Steel

MATERIAL CONSTRUCTION: Steel
ASSEMBLED DIMENSIONS: 5.8" H × 11.4" L × 11.4" D

WEIGHT: 1.94 lbs.

BACKPLATE DIMENSIONS: N/A
CANOPY/PLATE DIMENSIONS: N/A