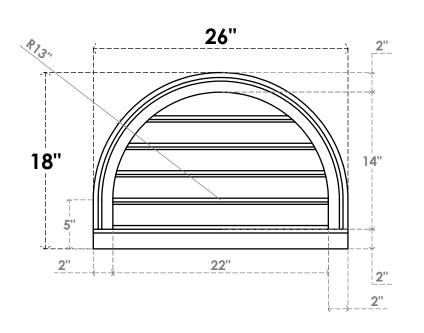

## GVPRT26X1803SF

26"W X 18"H ROUND TOP SURFACE MOUNT PVC GABLE VENT: FUNCTIONAL, W/ 2"W X 2"P **BRICKMOULD SILL FRAME** 

**VENTING AREA: 19.76 SQ IN** 

LOUVER HEIGHT: 2 3/4"

LOUVER QTY: 5

**FRONT** 

SIDE

1. INSTALLATION TO BE COMPLETED IN ACCORDANCE WITH MANUFACTURER'S SPECIFICATIONS. 2. DRAWING MAY NOT BE TO SCALE