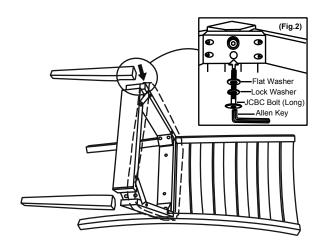

### STEP 1

Step1: Attached wood seat to the chair back using the provided hardware as shwon on Fig.1.1 and Fig.1.2.

Step2: Attached front legs (Left and Right) to wood seat the provided hardware as shown in Fig.2.