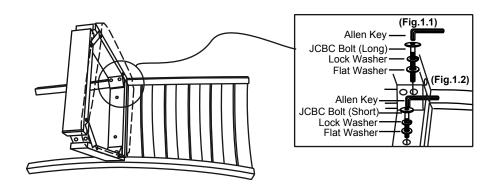

### STEP 1

Step1: Attached wood seat to the chair back using the provided hardware as shwon on Fig.1.1 and Fig.1.2.

Step2: Attached front legs (Left and Right) to wood seat the provided hardware as shown in Fig.2.