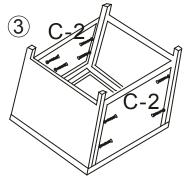

### Table

| G   | 11 11 11 | 1PC   |
|-----|----------|-------|
| A-2 |          | 1PC   |
| B-2 |          | 2PCS  |
| C-2 |          | 2PCS  |
| S-2 | M6*40mm  | 12PCS |
| W   |          |       |