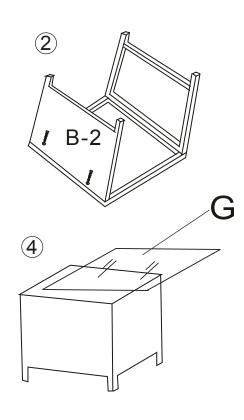

### Table

| G   | 11 11 11 | 1PC   |
|-----|----------|-------|
| A-2 |          | 1PC   |
| B-2 |          | 2PCS  |
| C-2 |          | 2PCS  |
| S-2 | M6*40mm  | 12PCS |
| W   |          |       |