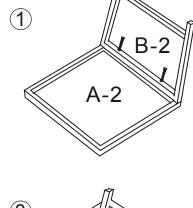

### Table

| G   | 11 11 11 | 1PC   |
|-----|----------|-------|
| A-2 |          | 1PC   |
| B-2 |          | 2PCS  |
| C-2 |          | 2PCS  |
| S-2 | M6*40mm  | 12PCS |
| W   |          |       |