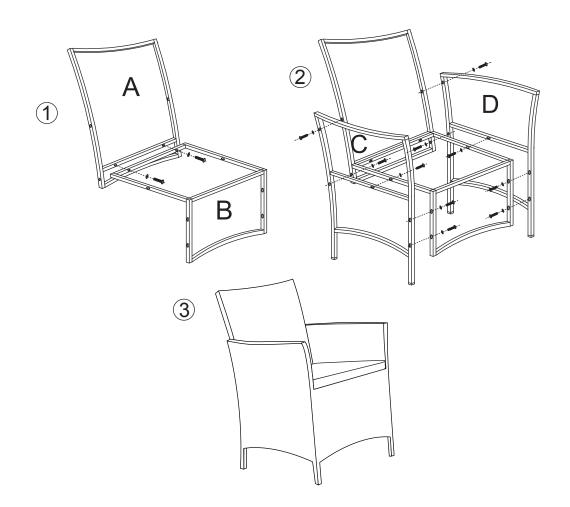

## Chair×2

| Α |         | 1PC*2   |
|---|---------|---------|
| В |         | 1PC*2   |
| С |         | 1PC*2   |
| D | A       | 1PC*2   |
| S | M6*40mm | 12PCS*2 |
| W |         | 1PC     |