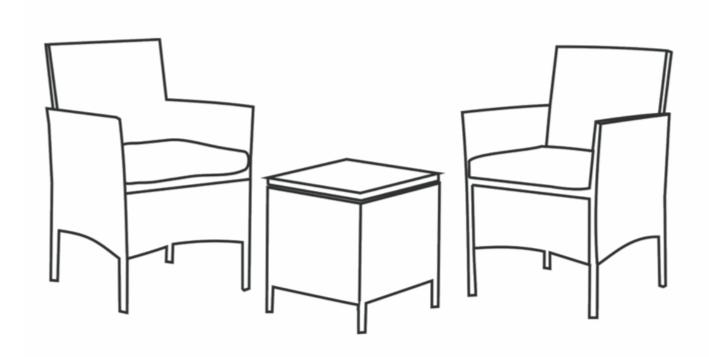

## Chair×2

| Α |         | 1PC*2   |
|---|---------|---------|
| В |         | 1PC*2   |
| С |         | 1PC*2   |
| D | A       | 1PC*2   |
| S | M6*40mm | 12PCS*2 |
| W |         | 1PC     |

### Table

| G   | 11 11 11 | 1PC   |
|-----|----------|-------|
| A-2 |          | 1PC   |
| B-2 |          | 2PCS  |
| C-2 |          | 2PCS  |
| S-2 | M6*40mm  | 12PCS |
| W   |          |       |