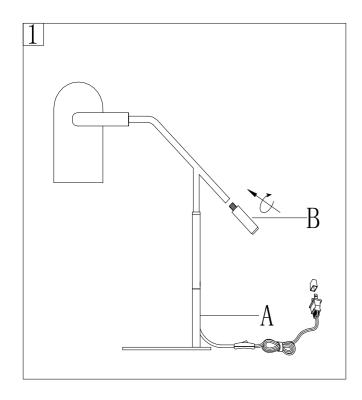

# PLEASE USE ON/OFF TYPE"A" BULB MAX 40-WATT OR CFL BULB MAX 13-WATT OR LED BULB MAX 9-WATT THERE IS LED 9-WATT BULB IN THE BOX

Step 1
Put the finial(B) into the lamp body(A)

Step 2
Insert the bulb(C) into the socket