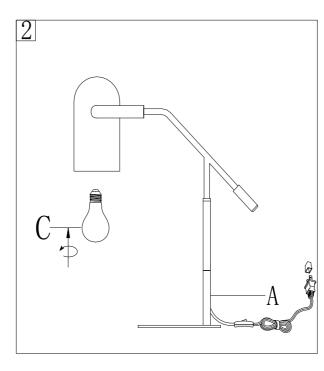

# PLEASE USE ON/OFF TYPE"A" BULB MAX 40-WATT OR CFL BULB MAX 13-WATT OR LED BULB MAX 9-WATT THERE IS LED 9-WATT BULB IN THE BOX

Step 1
Put the finial(B) into the lamp body(A)

Step 2
Insert the bulb(C) into the socket