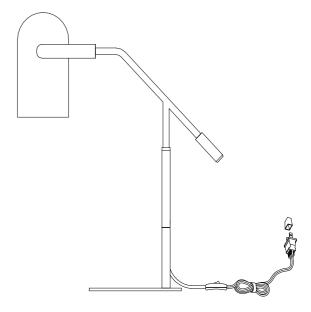

# PLEASE USE ON/OFF TYPE"A" BULB MAX 40-WATT OR CFL BULB MAX 13-WATT OR LED BULB MAX 9-WATT THERE IS LED 9-WATT BULB IN THE BOX

Step 1
Put the finial(B) into the lamp body(A)

Step 2
Insert the bulb(C) into the socket