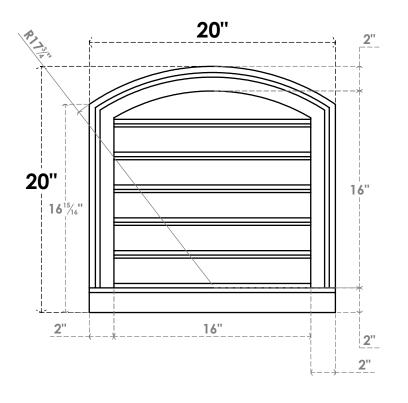

## GVPAR20X2003SF

20"W X 20"H ARCH TOP SURFACE MOUNT PVC GABLE VENT: FUNCTIONAL, W/ 2"W X 2"P **BRICKMOULD SILL FRAME** 

**FRONT** 

SIDE

**VENTING AREA: 20 SQ IN** LOUVER HEIGHT: 2 5/8"

LOUVER QTY: 6

EKENA MILLWORK 2300 WEST MAIN ST. CLARKSVILLE, TX 75426 TOLL FREE: 866-607-0453 WWW.EKENAMILLWORK.COM