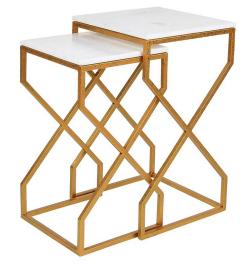

## Description

Make leisurely movie nights a bit more elegant with this stylish set of wrought iron nesting tables. Each table boasts a crisp metal base with a smooth and opulent marble surface. The stackable design tucks neatly away when not in use for space-saving convenience.

## Materials

Wrought Iron/ Marble

**Finish Options** AB Antique Black BB Bronzed Brass DO Deep Ocean DG Distressed Gray FB Flat Black GL Gold Leaf (+15%) MB Metallic Bronze MG Metallic Graphite OW Oyster White Silver Leaf (+15%) SL

## Istanbul Nesting Table

Weight

20 lb