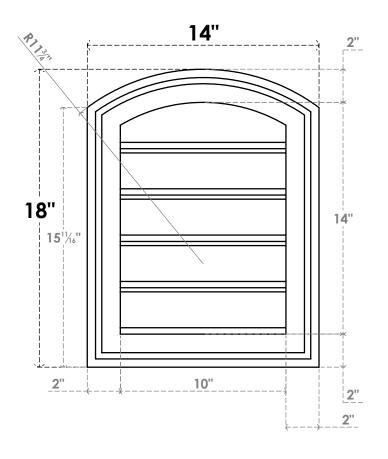

## GVPAR14X1802SF

14"W X 18"H ARCH TOP SURFACE MOUNT PVC GABLE VENT: FUNCTIONAL, W/ 2"W X 1-1/2"P **BRICKMOULD FRAME** 

**FRONT** 

SIDE

**VENTING AREA: 10 SQ IN** LOUVER HEIGHT: 2 3/4"

LOUVER QTY: 5

**EKENA MILLWORK** 2300 WEST MAIN ST. CLARKSVILLE, TX 75426 TOLL FREE: 866-607-0453 WWW.EKENAMILLWORK.COM