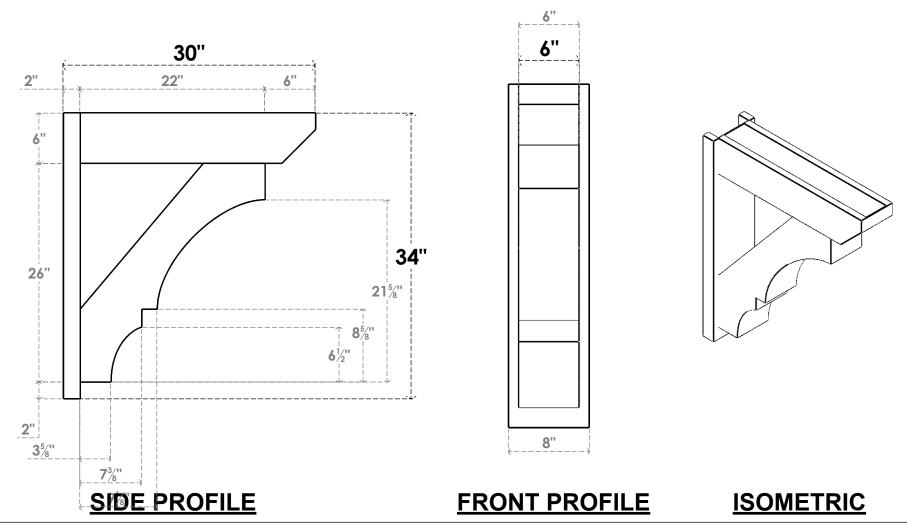

## ITEM NUMBER: OUTUROC060X080X30000X34000X060X020X060BOA24RCPR

6"W TOP X 8"W BACK X 30"D X 34"H X 6"T TOP X 2"T BACK TIMBERTHANE ROUGH CEDAR BALBOA FAUX WOOD OPEN OUTLOOKER, SLAT TOP AND BLOCK BACK, 6"W CLOSED BRACE, PRIMED TAN