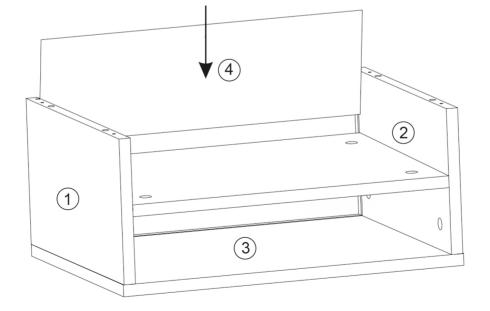

fatal injuries if swallowed or inhaled by children. After installation, please keep the plastic bags out of reach of children to avoid the risk of suffocation.
- 2. Do not climb or stand on the product to avoid the danger caused by the tilt of the product.
- 3. Please do not install and use this product if there is a lack of parts.

### **PARTS LIST**



#### **HARD WARE LIST**

| MAKE LIST |            |          |          |
|-----------|------------|----------|----------|
| A 6x35mm  | B 15x9.5mm | C 6x30mm | D 7x40mm |
|           |            |          |          |
| x8        | x8         | X12      | x4       |
| E 4x14mm  | F          | G        | H        |
|           |            |          |          |
| x20       | x4         | x4       |          |



### Step2



## Step3



### Step4



### Step5