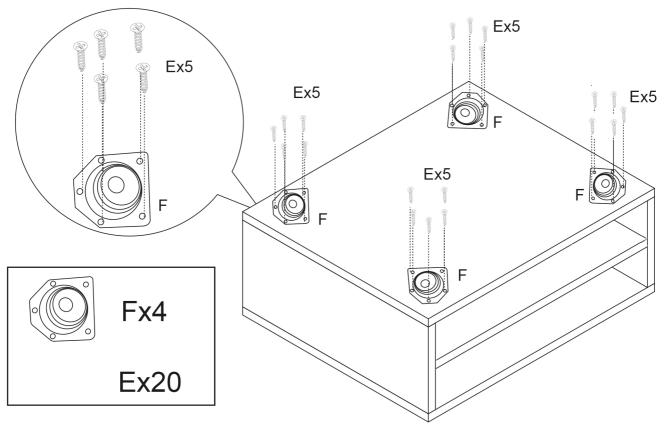

d or inhaled by children. After installation, please keep the plastic bags out of reach of children to avoid the risk of suffocation.
- 2. Do not climb or stand on the product to avoid the danger caused by the tilt of the product.
- 3. Please do not install and use this product if there is a lack of parts.

### **PARTS LIST**



#### **HARD WARE LIST**

| MAKE LIST |            |          |          |
|-----------|------------|----------|----------|
| A 6x35mm  | B 15x9.5mm | C 6x30mm | D 7x40mm |
|           |            |          |          |
| x8        | x8         | X12      | x4       |
| E 4x14mm  | F          | G        | H        |
|           |            |          |          |
| x20       | x4         | x4       |          |



### Step2



## Step3



### Step4



### Step5