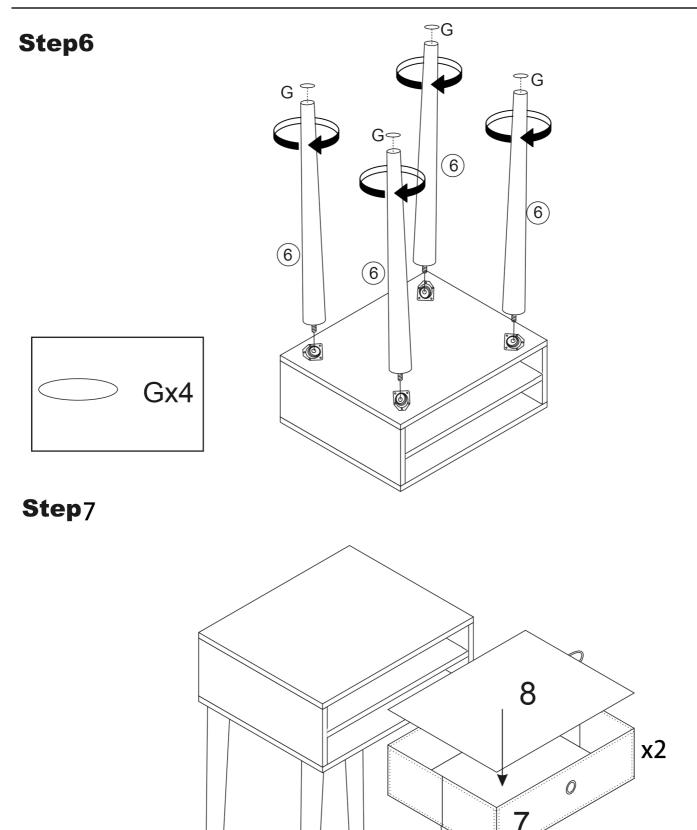

or inhaled by children. After installation, please keep the plastic bags out of reach of children to avoid the risk of suffocation.
- 2. Do not climb or stand on the product to avoid the danger caused by the tilt of the product.
- 3. Please do not install and use this product if there is a lack of parts.

### **PARTS LIST**



#### **HARD WARE LIST**

| MAKE LIST |            |          |          |
|-----------|------------|----------|----------|
| A 6x35mm  | B 15x9.5mm | C 6x30mm | D 7x40mm |
|           |            |          |          |
| x8        | x8         | X12      | x4       |
| E 4x14mm  | F          | G        | H        |
|           |            |          |          |
| x20       | x4         | x4       |          |



### Step2



## Step3



### Step4



### Step5