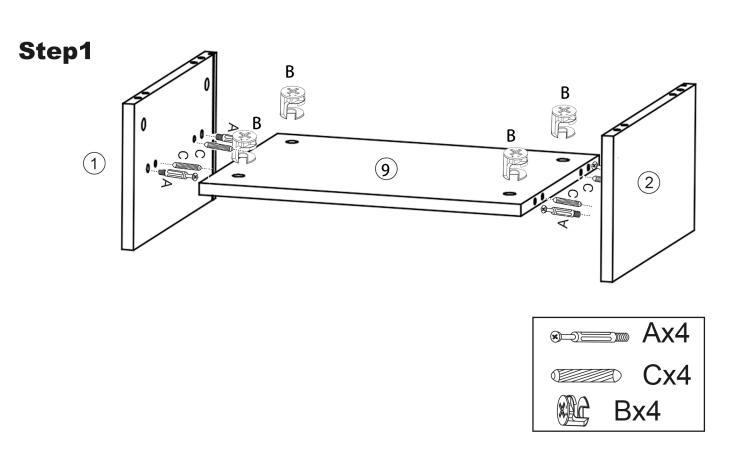

the box, which may cause fatal injuries if swallowed or inhaled by children. After installation, please keep the plastic bags out of reach of children to avoid the risk of suffocation.
- 2. Do not climb or stand on the product to avoid the danger caused by the tilt of the product.
- 3. Please do not install and use this product if there is a lack of parts.

### **PARTS LIST**



#### **HARD WARE LIST**

| MAKE LIST |            |          |          |
|-----------|------------|----------|----------|
| A 6x35mm  | B 15x9.5mm | C 6x30mm | D 7x40mm |
|           |            |          |          |
| x8        | x8         | X12      | x4       |
| E 4x14mm  | F          | G        | H        |
|           |            |          |          |
| x20       | x4         | x4       |          |



### Step2



## Step3



### Step4



### Step5