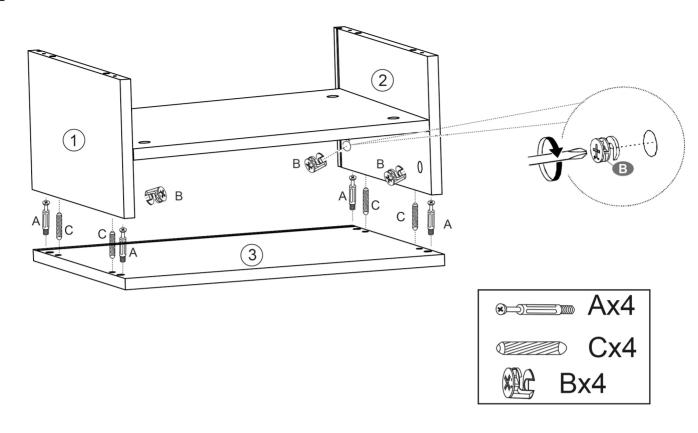

h may cause fatal injuries if swallowed or inhaled by children. After installation, please keep the plastic bags out of reach of children to avoid the risk of suffocation.
- 2. Do not climb or stand on the product to avoid the danger caused by the tilt of the product.
- 3. Please do not install and use this product if there is a lack of parts.

### **PARTS LIST**



#### **HARD WARE LIST**

| MAKE LIST |            |          |          |
|-----------|------------|----------|----------|
| A 6x35mm  | B 15x9.5mm | C 6x30mm | D 7x40mm |
|           |            |          |          |
| x8        | x8         | X12      | x4       |
| E 4x14mm  | F          | G        | H        |
|           |            |          |          |
| x20       | x4         | x4       |          |



### Step2



## Step3



### Step4



### Step5