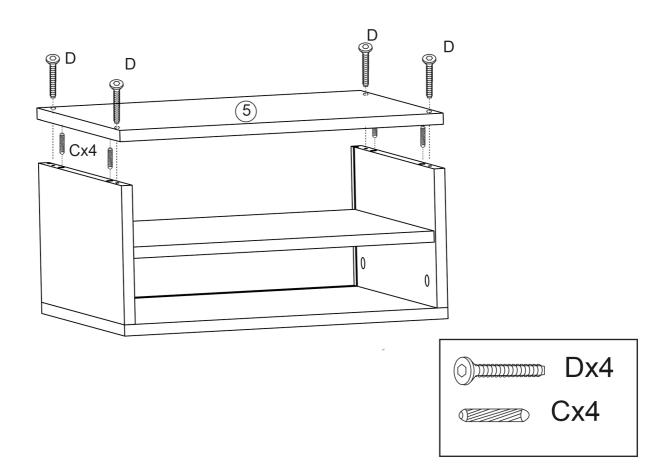

s if swallowed or inhaled by children. After installation, please keep the plastic bags out of reach of children to avoid the risk of suffocation.
- 2. Do not climb or stand on the product to avoid the danger caused by the tilt of the product.
- 3. Please do not install and use this product if there is a lack of parts.

### **PARTS LIST**



#### **HARD WARE LIST**

| MAKE LIST |            |          |          |
|-----------|------------|----------|----------|
| A 6x35mm  | B 15x9.5mm | C 6x30mm | D 7x40mm |
|           |            |          |          |
| x8        | x8         | X12      | x4       |
| E 4x14mm  | F          | G        | H        |
|           |            |          |          |
| x20       | x4         | x4       |          |



### Step2



## Step3



### Step4



### Step5