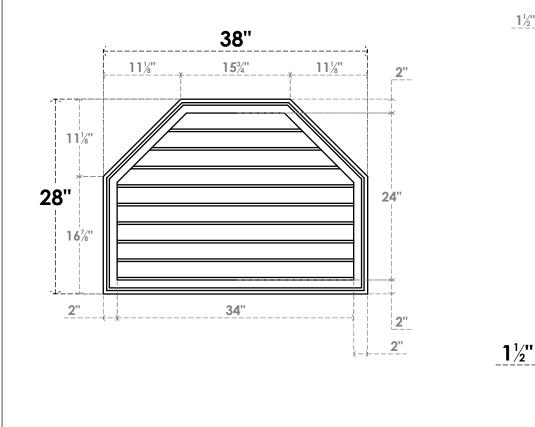

## GVPOT38X2802SN

38"W X 28"H OCTAGONAL TOP SURFACE MOUNT PVC GABLE VENT: NON-FUNCTIONAL, W/ 2"W X 1-1/2"P BRICKMOULD FRAME

28"

LOUVER HEIGHT: 2 5/8" LOUVER QTY: 9

**EKENA MILLWORK** 

NOTES 1. INSTALLATION TO BE COMPLETED IN ACCORDANCE WITH MANUFACTURER'S SPECIFICATIONS. 2. DRAWING MAY NOT BE TO SCALE