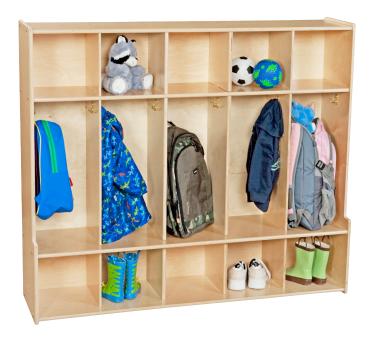

## Baltic Birch Twin Trim Locker Unit 46 3/4"H x 54"W x 14"D

GREENGUARD® Gold certified. A great locker that gives children room to sit down and take off their shoes. Five double hook sections with storage above & below make this our most popular locker unit. All surfaces and back are 100% Plywood with our exclusive Tuff-Gloss™ UV finish. Unassembled.

Ready to Assemble Fully Assembled

- GREENGUARD® Gold certified
- 100% Baltic Birch Plywood on all surfaces and backs
- · No MDF, hardboard or particleboard
- Fully rounded and sanded corners for absolute maximum safety
- · Recessed backs for added strength, stability, and beauty
- Exclusive Tuff-Gloss™ UV finish
- Qualifies for LEED® credit IEQ 4.5
- CPSIA compliant No lead or phthalates
- · Meet or exceed CARB II and CHPS requirements
- Made in the USA