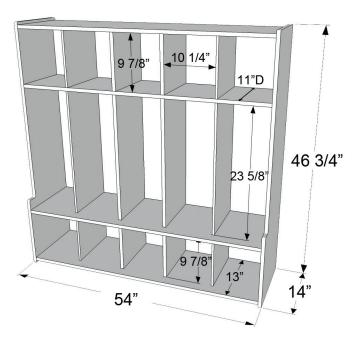

## Baltic Birch Twin Trim Locker Unit 46 3/4"H x 54"W x 14"D

GREENGUARD® Gold certified. A great locker that gives children room to sit down and take off their shoes. Five double hook sections with storage above & below make this our most popular locker unit. All surfaces and back are 100% Plywood with our exclusive Tuff-Gloss™ UV finish. Unassembled.