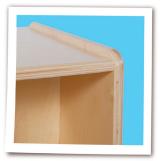

Ready to Assemble Fully Assembled

- GREENGUARD® Gold certified
- 100% Baltic Birch Plywood on all surfaces and backs
- · No MDF, hardboard or particleboard
- Fully rounded and sanded corners for absolute maximum safety
- · Recessed backs for added strength, stability, and beauty
- Exclusive Tuff-Gloss™ UV finish
- Qualifies for LEED® credit IEQ 4.5
- CPSIA compliant No lead or phthalates
- · Meet or exceed CARB II and CHPS requirements
- Made in the USA

Typical Recessed Plywood Backs

Typical Corners & Edges

Typical Construction