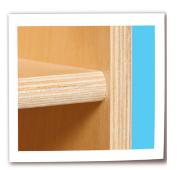

Ready to Assemble Fully Assembled

- GREENGUARD® Gold certified
- 100% Baltic Birch Plywood on all surfaces and backs
- · No MDF, hardboard or particleboard
- Fully rounded and sanded corners for absolute maximum safety
- · Recessed backs for added strength, stability, and beauty
- Exclusive Tuff-Gloss™ UV finish
- Qualifies for LEED® credit IEQ 4.5
- CPSIA compliant No lead or phthalates
- · Meet or exceed CARB II and CHPS requirements
- Made in the USA

Typical Recessed Plywood Backs

Typical Corners & Edges

Typical Construction