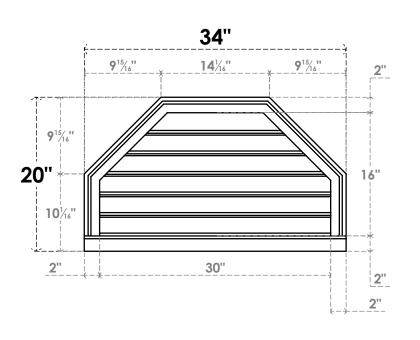

## GVPOT34X2003SF

34"W X 20"H OCTAGONAL TOP SURFACE MOUNT PVC GABLE VENT: FUNCTIONAL, W/ 2"W X 2"P **BRICKMOULD SILL FRAME** 

**VENTING AREA: 32.32 SQ IN** 

LOUVER HEIGHT: 2 5/8"

LOUVER QTY: 6

**FRONT** 

SIDE