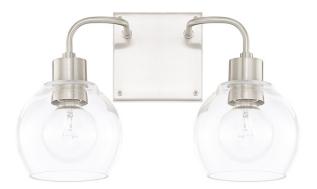

# **2 LIGHT VANITY**

**Brushed Nickel** 

Available Finishes: Brushed Nickel (BN), Bronze (BZ), Matte Black

(MB)

### **DIMENSIONS**

Dimensions: 15"W x 9.75"H x 7"E

Product Weight: 3 lbs.

Backplate: 5"W x 5"H x 1"E

Junction: Ctr/Top: 3"; Ctr/Btm: 7"

## **GLASS DESCRIPTION**

Clear Glass

Glass Dimensions: 5.75"W X 5"H