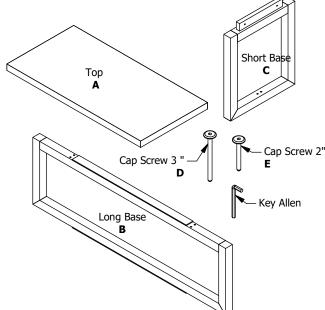

## **MATERIALS INCLUDED**

- 1 Top Table
- 2 Short Base
- 1 Long Base
- 8 Cap Screw 3"
- 4 Cap Screw 2"
- 1 Key Allen

It requires 2 persons to assembly. Estimated time of assembly: 20 mins.

## STEP 1

Identify all the elements of the package.