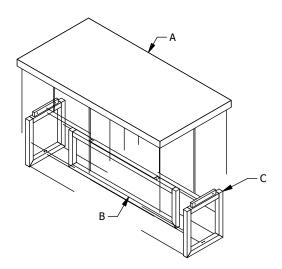

#### STEP 2

Carefully unpack the parts and place the bases (B, C) on the ground.
Place (4 people recommended) the MDF top (A) on the bases (B, C) taking care of the alignment of the bolts with the grooves of the bases pre-drilled wood.