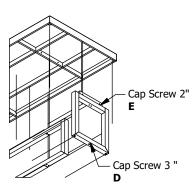

## STEP 3

Screw at the MDF Top (A) using the cap screws by tightening them with the Allen key to the wooden base (C), matching the guides previously marked in each part