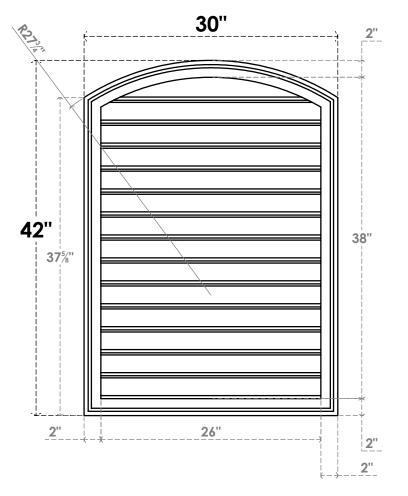

## GVPAR30X4202SF

30"W X 42"H ARCH TOP SURFACE MOUNT PVC GABLE VENT: FUNCTIONAL, W/ 2"W X 1-1/2"P **BRICKMOULD FRAME** 

**FRONT** 

SIDE

**VENTING AREA: 81.97 SQ IN** 

LOUVER HEIGHT: 2 3/4"

LOUVER QTY: 14

**EKENA MILLWORK** 2300 WEST MAIN ST. CLARKSVILLE, TX 75426 TOLL FREE: 866-607-0453 WWW.EKENAMILLWORK.COM