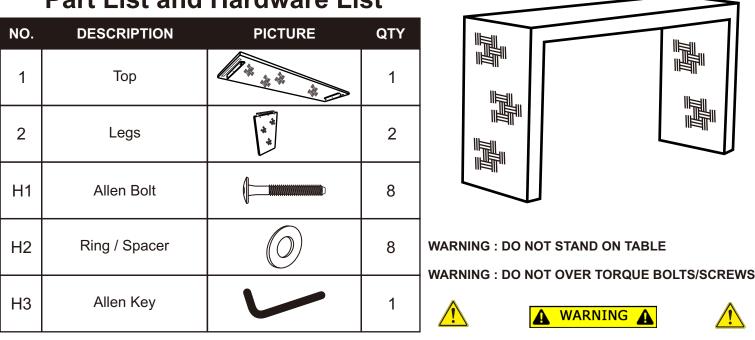

## Part List and Hardware List

### PREPARATION

Before beginning assembly of product, make sure all parts are presents. Compare parts with package contents list and hardware contents list. If any part is missing or damaged, do not attampt to assemble the product.

Estimated Assembly Time : 5 minutes.

Tools Required for Assembly (Included): Allen Key

Hardware is located inside the box. You can find them placed near the sign 'HARDWARE INCLUDED'