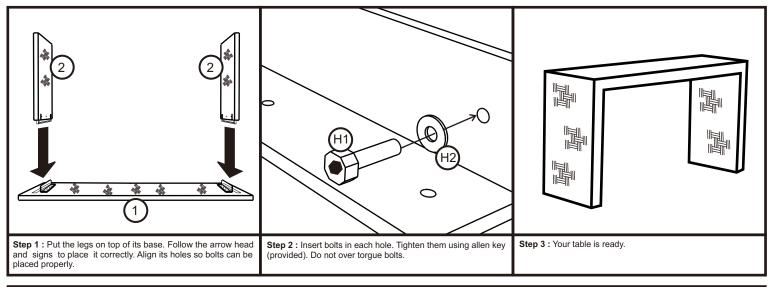

#### THE DESIGN OF THE TABLE IN THE DRAWINGS MAY VARY FROM YOUR ACTUAL CHAIR, BUT ASSEMBLY IS THE SAME ON ALL MODELS.

Estimated Assembly Time : 5 minutes.

Tools Required for Assembly (Included): Allen Key

Hardware is located inside the box. You can find them placed near the sign 'HARDWARE INCLUDED'