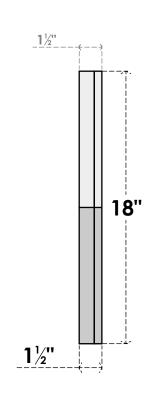

## GVPOL18X1802SF

18"W X 18"H HALF OCTAGON TOP LEFT SURFACE MOUNT PVC GABLE VENT: FUNCTIONAL, W/ 2"W X 1-1/2"P BRICKMOULD FRAME

**VENTING AREA: 12.19 SQ IN** LOUVER HEIGHT: 2 3/4"

LOUVER QTY: 5

**FRONT** 

SIDE

EKENA MILLWORK 2300 WEST MAIN ST. CLARKSVILLE, TX 75426 TOLL FREE: 866-607-0453 WWW.EKENAMILLWORK.COM

- 1. INSTALLATION TO BE COMPLETED IN ACCORDANCE WITH MANUFACTURER'S SPECIFICATIONS.
  2. DRAWING MAY NOT BE TO SCALE