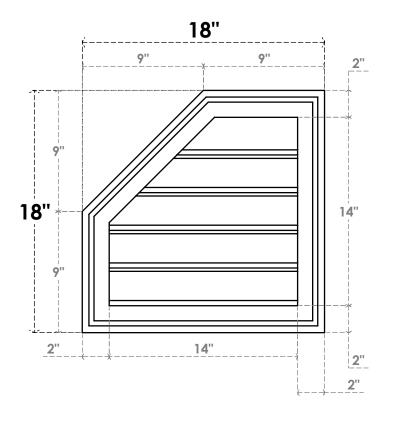

## GVPOL18X1802SF

18"W X 18"H HALF OCTAGON TOP LEFT SURFACE MOUNT PVC GABLE VENT: FUNCTIONAL, W/ 2"W X 1-1/2"P BRICKMOULD FRAME

**VENTING AREA: 12.19 SQ IN** LOUVER HEIGHT: 2 3/4"

LOUVER QTY: 5

**FRONT** 