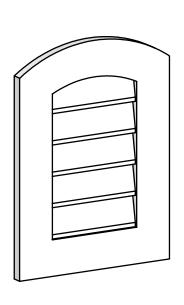

## GVPAR16X2201SN

16"W X 22"H ARCH TOP SURFACE MOUNT PVC GABLE VENT: NON-FUNCTIONAL, W/ 3-1/2"W X 1"P STANDARD FRAME

**FRONT** 

SIDE

LOUVER HEIGHT: 3" LOUVER QTY: 5

EKENA MILLWORK 2300 WEST MAIN ST. CLARKSVILLE, TX 75426 TOLL FREE: 866-607-0453 WWW.EKENAMILLWORK.COM