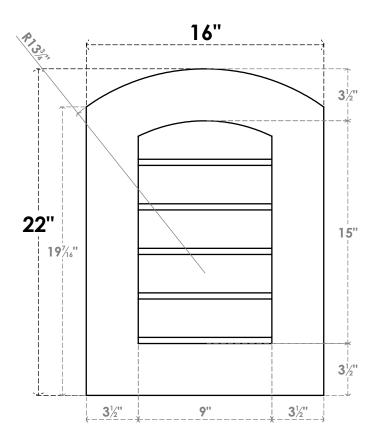

## GVPAR16X2201SN

16"W X 22"H ARCH TOP SURFACE MOUNT PVC GABLE VENT: NON-FUNCTIONAL, W/ 3-1/2"W X 1"P STANDARD FRAME

**FRONT** 

SIDE

LOUVER HEIGHT: 3" LOUVER QTY: 5

EKENA MILLWORK 2300 WEST MAIN ST. CLARKSVILLE, TX 75426 TOLL FREE: 866-607-0453 WWW.EKENAMILLWORK.COM