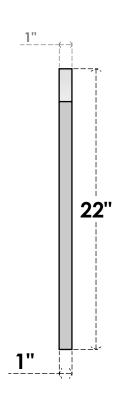

## GVPAR16X2201SN

16"W X 22"H ARCH TOP SURFACE MOUNT PVC GABLE VENT: NON-FUNCTIONAL, W/ 3-1/2"W X 1"P STANDARD FRAME

**FRONT** 

SIDE

LOUVER HEIGHT: 3" LOUVER QTY: 5

EKENA MILLWORK 2300 WEST MAIN ST. CLARKSVILLE, TX 75426 TOLL FREE: 866-607-0453 WWW.EKENAMILLWORK.COM