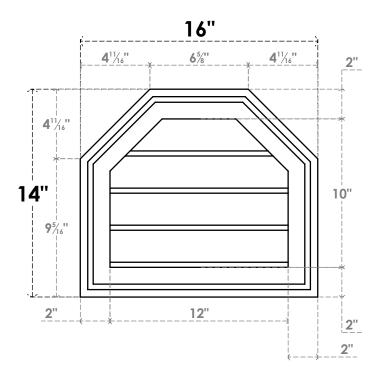

## GVPOT16X1402SN

16"W X 14"H OCTAGONAL TOP SURFACE MOUNT PVC GABLE VENT: NON-FUNCTIONAL, W/ 2"W X 1-1/2"P BRICKMOULD FRAME

LOUVER HEIGHT: 2 1/2"

LOUVER QTY: 4

**FRONT** 

SIDE

EKENA MILLWORK 2300 WEST MAIN ST. CLARKSVILLE, TX 75426 TOLL FREE: 866-607-0453 WWW.EKENAMILLWORK.COM