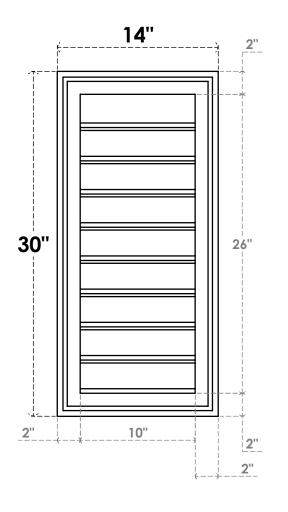

## GVPVE14X3002SF

14"W X 30"H RECTANGLE SURFACE MOUNT PVC GABLE VENT: FUNCTIONAL, W/ 2"W X 1-1/2"P **BRICKMOULD FRAME** 

**VENTING AREA: 20 SQ IN** LOUVER HEIGHT: 2 7/8"

LOUVER QTY: 9

**FRONT** 

SIDE

EKENA MILLWORK 2300 WEST MAIN ST. CLARKSVILLE, TX 75426 TOLL FREE: 866-607-0453 WWW.EKENAMILLWORK.COM