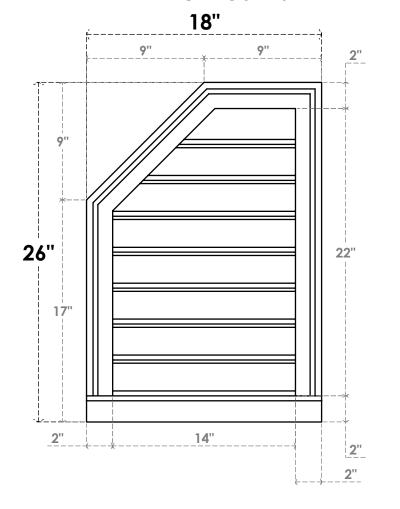

## GVPOL18X2603SF

18"W X 26"H HALF OCTAGON TOP LEFT SURFACE MOUNT PVC GABLE VENT: FUNCTIONAL, W/ 2"W X 2"P BRICKMOULD SILL FRAME

**VENTING AREA: 22.65 SQ IN** LOUVER HEIGHT: 2 3/4" LOUVER QTY: 8

**FRONT** 

SIDE

1. INSTALLATION TO BE COMPLETED IN ACCORDANCE WITH MANUFACTURER'S SPECIFICATIONS.
2. DRAWING MAY NOT BE TO SCALE

2. DRAWING MAT NOT BE TO SCALE
3. THIS DRAWING IS INTENDED FOR DESIGN AND PLANNING PURPOSES ONLY.
4. ALL INFORMATION CONTAINED HEREIN WAS CURRENT AT THE TIME OF DEVELOPMENT BUT MUST BE REVIEWED AND APPROVED BY THE PRODUCT MANUFACTURER TO BE CONSIDERED ACCURATE.
5. ARCHITECTURAL GRADE PVC PRODUCTS ARE MADE FROM EXPANDED CELLULAR PVC AND COME NATURALLY WHITE BUT MAY BE