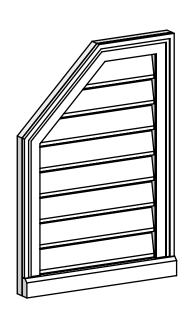

## GVPOL18X2603SF

18"W X 26"H HALF OCTAGON TOP LEFT SURFACE MOUNT PVC GABLE VENT: FUNCTIONAL, W/ 2"W X 2"P BRICKMOULD SILL FRAME

**VENTING AREA: 22.65 SQ IN** LOUVER HEIGHT: 2 3/4" LOUVER QTY: 8

**FRONT** 