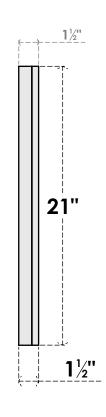

## GVPTR84X2102SF

84"W X 21"H TRIANGLE SURFACE MOUNT PVC GABLE VENT 6/12 PITCH: FUNCTIONAL, W/ 2"W X 1-1/2"P BRICKMOULD FRAME

VENTING AREA: 41.91 SQ IN LOUVER HEIGHT: 2 3/4"

LOUVER QTY: 6

**FRONT** 

SIDE

1. INSTALLATION TO BE COMPLETED IN ACCORDANCE WITH MANUFACTURER'S SPECIFICATIONS. 2. DRAWING MAY NOT BE TO SCALE