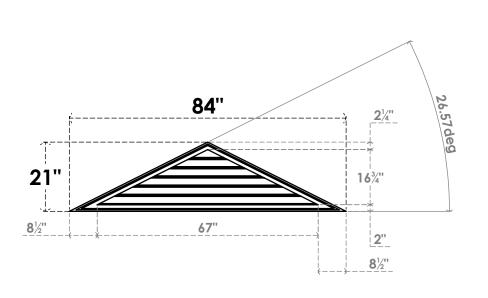

## GVPTR84X2102SF

84"W X 21"H TRIANGLE SURFACE MOUNT PVC GABLE VENT 6/12 PITCH: FUNCTIONAL, W/ 2"W X 1-1/2"P BRICKMOULD FRAME

VENTING AREA: 41.91 SQ IN LOUVER HEIGHT: 2 3/4"

LOUVER QTY: 6

**FRONT** 

SIDE

1. INSTALLATION TO BE COMPLETED IN ACCORDANCE WITH MANUFACTURER'S SPECIFICATIONS. 2. DRAWING MAY NOT BE TO SCALE