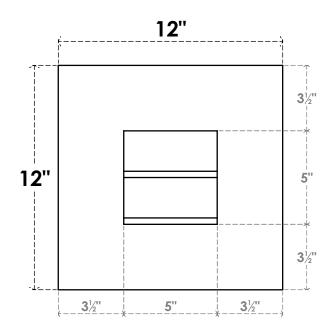

## GVPVE12X1201SN

12"W X 12"H RECTANGLE SURFACE MOUNT PVC GABLE VENT: NON-FUNCTIONAL, W/ 3-1/2"W X **1"P STANDARD FRAME** 

FRONT

LOUVER HEIGHT: 2 1/2" LOUVER QTY: 2

NOTES 1. INSTALLATION TO BE COMPLETED IN ACCORDANCE WITH MANUFACTURER'S SPECIFICATIONS. 2. DRAWING MAY NOT BE TO SCALE