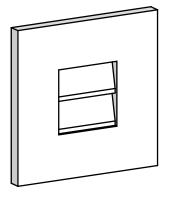

## GVPVE12X1201SN

12"W X 12"H RECTANGLE SURFACE MOUNT PVC GABLE VENT: NON-FUNCTIONAL, W/ 3-1/2"W X **1"P STANDARD FRAME** 

FRONT

LOUVER HEIGHT: 2 1/2" LOUVER QTY: 2

NOTES 1. INSTALLATION TO BE COMPLETED IN ACCORDANCE WITH MANUFACTURER'S SPECIFICATIONS. 2. DRAWING MAY NOT BE TO SCALE