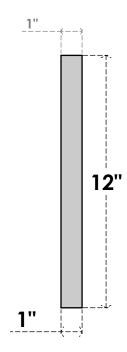

## GVPVE12X1201SN

12"W X 12"H RECTANGLE SURFACE MOUNT PVC GABLE VENT: NON-FUNCTIONAL, W/ 3-1/2"W X **1"P STANDARD FRAME** 

FRONT

LOUVER HEIGHT: 2 1/2" LOUVER QTY: 2

NOTES 1. INSTALLATION TO BE COMPLETED IN ACCORDANCE WITH MANUFACTURER'S SPECIFICATIONS. 2. DRAWING MAY NOT BE TO SCALE

SIDE

THIS DRAWING IS INTENDED FOR DESIGN AND PLANNING PURPOSES ONLY.
ALL INFORMATION CONTAINED HEREIN WAS CURRENT AT THE TIME OF DEVELOPMENT BUT MUST BE REVIEWED AND APPROVED BY THE PRODUCT MANUFACTURER TO BE CONSIDERED ACCURATE.
ARCHITECTURAL GRADE PVC PRODUCTS ARE MADE FROM EXPANDED CELLULAR PVC AND COME NATURALLY WHITE BUT MAY BE