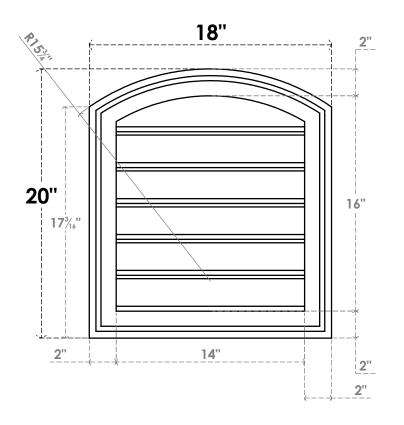

## GVPAR18X2002SF

18"W X 20"H ARCH TOP SURFACE MOUNT PVC GABLE VENT: FUNCTIONAL, W/ 2"W X 1-1/2"P **BRICKMOULD FRAME** 

**FRONT** 

SIDE

**VENTING AREA: 17.5 SQ IN** 

LOUVER HEIGHT: 2 5/8"

LOUVER QTY: 6

**EKENA MILLWORK** 2300 WEST MAIN ST. CLARKSVILLE, TX 75426 TOLL FREE: 866-607-0453 WWW.EKENAMILLWORK.COM