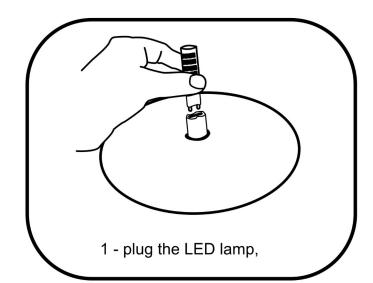

## STUDIO PLEAT ORIGAMI TABLE LAMP HOW TO ASSEMBLE:

## **USE ONLY LED LIGHT**

- 1. LIGHT BULB: G9 LED Bulb Dimmable 4W
- 2. CLEANING: Use a dry and soft cloth and gently clean the pleats of the shade.
- 3. Never wet the paper
- 4. Place in a dry shade area, away from humidity that damage the paper.