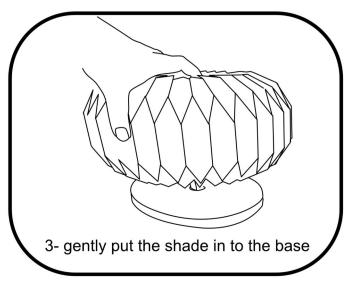

## STUDIO PLEAT ORIGAMI TABLE LAMP HOW TO ASSEMBLE:







## **USE ONLY LED LIGHT**

- 1. LIGHT BULB: G9 LED Bulb Dimmable 4W
- 2. CLEANING: Use a dry and soft cloth and gently clean the pleats of the shade.
- 3. Never wet the paper
- 4. Place in a dry shade area, away from humidity that damage the paper.

## Product Disclaimer: TABLE LAMPS

This table lamp is designed for indoor use only. Please ensure it is kept away from moisture and extreme temperatures.

The wood base is crafted from natural materials, and variations in grain and color may occur, making each lamp unique.

The dimmable switches are designed to work with compatible dimmer LED lamp bulbs G9 2700k 4W.

The LED lamp is energy-efficient and long-lasting. However, please exercise caution when handling it, as it may become warm during operation. Please read and follow the provided