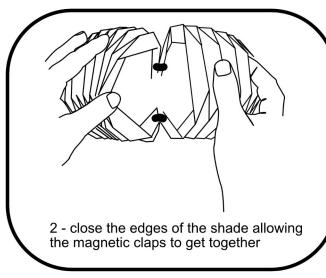

## STUDIO PLEAT ORIGAMI TABLE LAMP HOW TO ASSEMBLE:







## **USE ONLY LED LIGHT**

- 1. LIGHT BULB: G9 LED Bulb Dimmable 4W
- 2. CLEANING: Use a dry and soft cloth and gently clean the pleats of the shade.
- 3. Never wet the paper
- 4. Place in a dry shade area, away from humidity that damage the paper.

## Product Disclaimer: TABLE LAMPS

This table lamp is designed for indoor use only. Please ensure it is kept away from moisture and extreme temperatures.

The wood base is crafted from natural materials, and variations in grain and color may occur, making each lamp unique.

The dimmable switches are designed to work with compatible dimmer LED lamp bulbs G9 2700k 4W.

The LED lamp is energy-efficient and long-lasting. However, please exercise caution when handling it, as it may become warm during operation. Please read and follow the provid