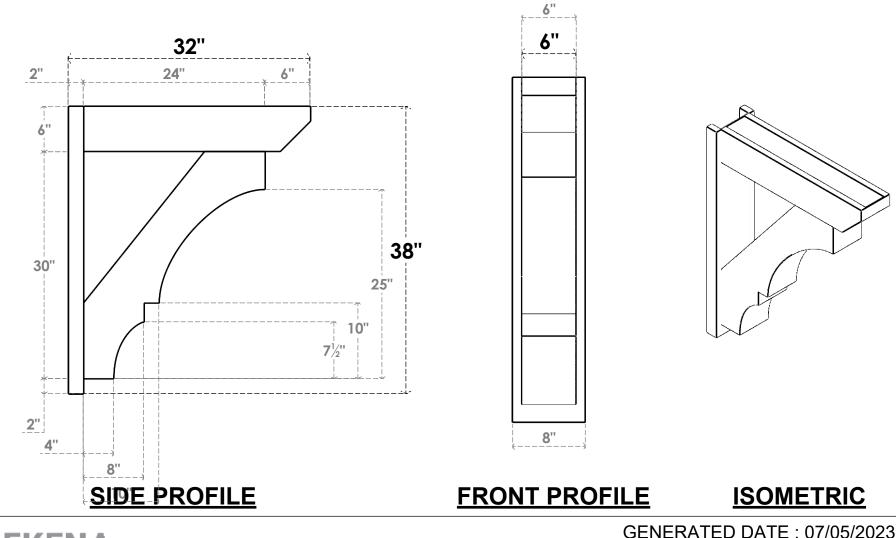

## ITEM NUMBER: OUTUROC060X080X32000X38000X060X020X060BOA24RCPR

6"W TOP X 8"W BACK X 32"D X 38"H X 6"T TOP X 2"T BACK TIMBERTHANE ROUGH CEDAR BALBOA FAUX WOOD OPEN OUTLOOKER, SLAT TOP AND BLOCK BACK, 6"W CLOSED BRACE, PRIMED TAN