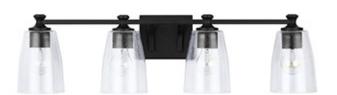

# **4 LIGHT VANITY**

Matte Black

Available Finishes: Brushed Nickel (BN), Bronze (BZ), Matte Black

(MB)

## **DIMENSIONS**

Dimensions: 32"W x 8.5"H x 8"E

Product Weight: 6.5 lbs.

Backplate:  $6"W \times 5"H \times 0.75"E$ Junction: Ctr/Top: 2.5"; Ctr/Btm: 6"

## LAMPING INFORMATION

Lamping: 4 - 100 Watt E26 Medium

No. of Sockets: 4

Max Wattage Per Bulb: 100W Socket Base: E26 Medium

Dimmable: Yes Bulbs Included: No

Recommended Bulb(s): A19

UL Rating: Damp

## **GLASS DESCRIPTION**

Clear Seeded Glass

Glass Dimensions: 5"W X 6.5"H