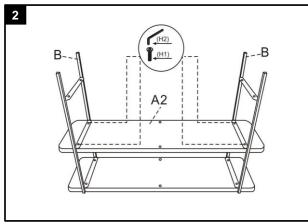

## Step 2

Attach the Shelf(A2) to the Metal frame(B), using Allen bolt (H1) Tighten with Allen key(H2)