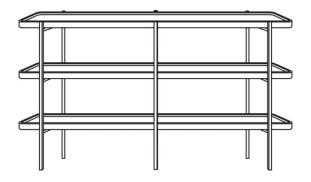

## Part List and Hardware List

| PIECE | DESCRIPTION | PICTURE                               | QUANTITY |
|-------|-------------|---------------------------------------|----------|
| A1    | Shelf       |                                       | 1X       |
| A2    | Shelf       |                                       | 1X       |
| A3    | Shelf       |                                       | 1X       |
| В     | Metal Frame |                                       | 2X       |
| с     | Metal bar   | <u> </u>                              | 2X       |
| H1    | Allen bolt  | ∯,,,,,,,,,,,,,,,,,,,,,,,,,,,,,,,,,,,, | 18X      |
| H2    | Allen key   |                                       | 1X       |