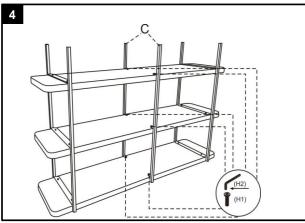

#### Step 2

Attach the Metal bar(C) to the Shelf(A), using Allen bolts(H1) Tighten with Allen key(H2)