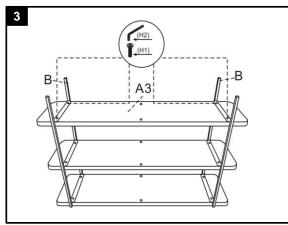

#### Step 1

Attach the Shelf(A3) to the Metal frame(B), using Allen bolt (H1) Tighten with Allen key(H2)

#### Step 2

Attach the Metal bar(C) to the Shelf(A), using Allen bolts(H1) Tighten with Allen key(H2)