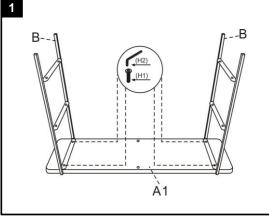

## Step 1

Attach the Shelf(A1) to the Metal frame(B), using Allen bolt (H1) Tighten with Allen key(H2)