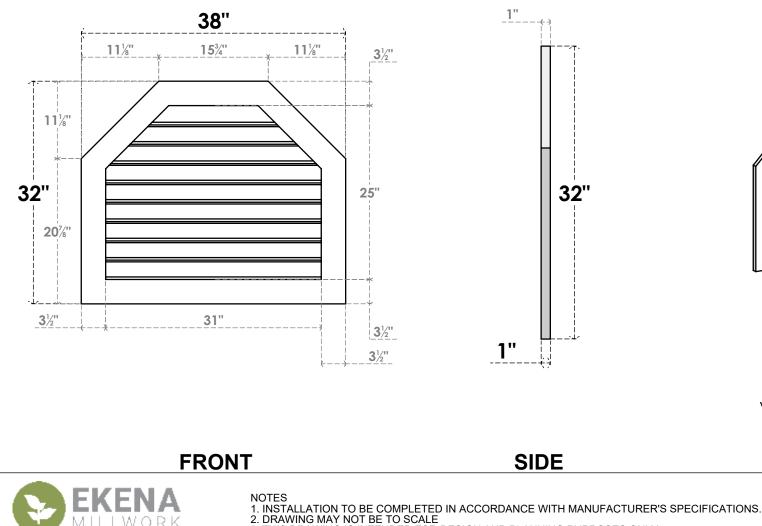

## GVPOT38X3201SF

38"W X 32"H OCTAGONAL TOP SURFACE MOUNT PVC GABLE VENT: FUNCTIONAL, W/ 3-1/2"W X **1"P STANDARD FRAME** 

VENTING AREA: 56.71 SQ IN LOUVER HEIGHT: 2 3/4" LOUVER QTY: 9

3. THIS DRAWING IS INTENDED FOR DESIGN AND PLANNING PURPOSES ONLY.