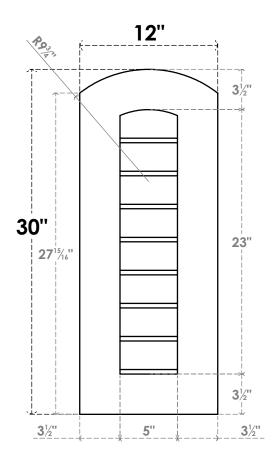

## GVPAR12X3001SN

12"W X 30"H ARCH TOP SURFACE MOUNT PVC GABLE VENT: NON-FUNCTIONAL, W/ 3-1/2"W X 1"P STANDARD FRAME

**FRONT** 

SIDE

LOUVER HEIGHT: 2 7/8"

LOUVER QTY: 8

EKENA MILLWORK 2300 WEST MAIN ST. CLARKSVILLE, TX 75426 TOLL FREE: 866-607-0453 WWW.EKENAMILLWORK.COM