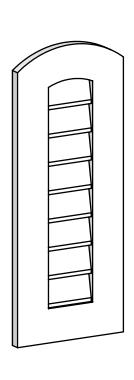

## GVPAR12X3001SN

12"W X 30"H ARCH TOP SURFACE MOUNT PVC GABLE VENT: NON-FUNCTIONAL, W/ 3-1/2"W X 1"P STANDARD FRAME

**FRONT** 

SIDE

LOUVER HEIGHT: 2 7/8"

LOUVER QTY: 8

EKENA MILLWORK 2300 WEST MAIN ST. CLARKSVILLE, TX 75426 TOLL FREE: 866-607-0453 WWW.EKENAMILLWORK.COM