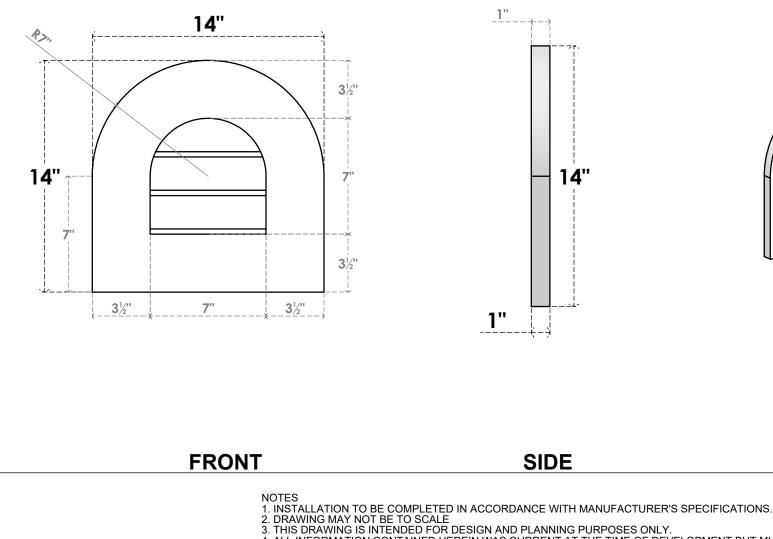

## GVPRT14X1401SN

14"W X 14"H ROUND TOP SURFACE MOUNT PVC GABLE VENT: NON-FUNCTIONAL, W/ 3-1/2"W X **1"P STANDARD FRAME** 

LOUVER HEIGHT: 2 3/8" LOUVER QTY: 3

**EKENA MILLWORK** 2300 WEST MAIN ST. CLARKSVILLE, TX 75426 TOLL FREE: 866-607-0453 WWW.EKENAMILLWORK.COM