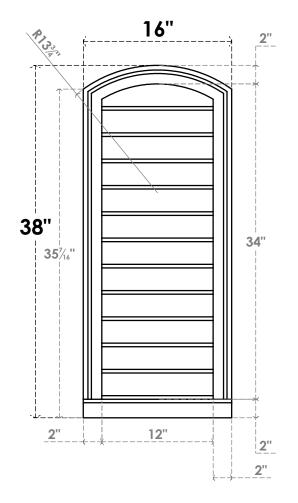

## GVPAR16X3803SN

16"W X 38"H ARCH TOP SURFACE MOUNT PVC GABLE VENT: NON-FUNCTIONAL, W/ 2"W X 2"P **BRICKMOULD SILL FRAME** 

**FRONT** 

SIDE

LOUVER HEIGHT: 2 7/8" LOUVER QTY: 12

**EKENA MILLWORK** 2300 WEST MAIN ST. CLARKSVILLE, TX 75426 TOLL FREE: 866-607-0453 WWW.EKENAMILLWORK.COM