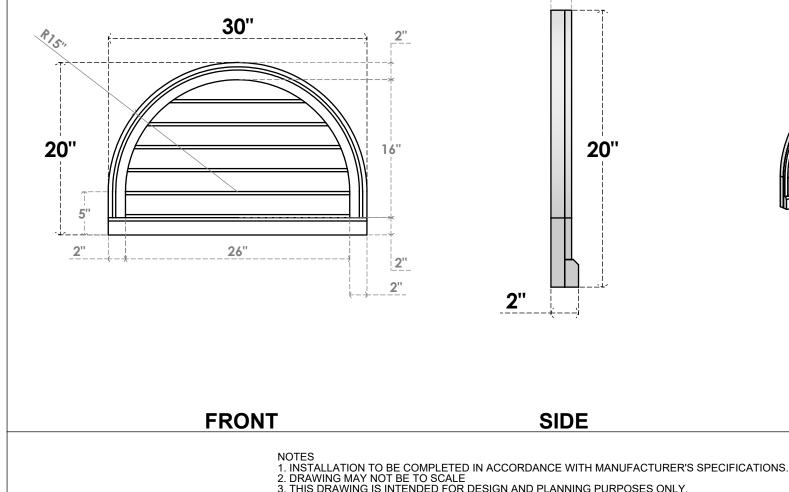

## GVPRT30X2003SN

30"W X 20"H ROUND TOP SURFACE MOUNT PVC GABLE VENT: NON-FUNCTIONAL, W/ 2"W X 2"P BRICKMOULD SILL FRAME

**1**½"

LOUVER HEIGHT: 2 5/8" LOUVER QTY: 6

**EKENA MILLWORK** 2300 WEST MAIN ST. CLARKSVILLE, TX 75426 TOLL FREE: 866-607-0453 WWW.EKENAMILLWORK.COM

THIS DRAWING IS INTENDED FOR DESIGN AND PLANNING PURPOSES ONLY.
ALL INFORMATION CONTAINED HEREIN WAS CURRENT AT THE TIME OF DEVELOPMENT BUT MUST BE REVIEWED AND APPROVED BY THE PRODUCT MANUFACTURER TO BE CONSIDERED ACCURATE.
ARCHITECTURAL GRADE PVC PRODUCTS ARE MADE FROM EXPANDED CELLULAR PVC AND COME NATURALLY WHITE BUT MAY BE

PAINTED

20"

Generated Date : 09/19/2022