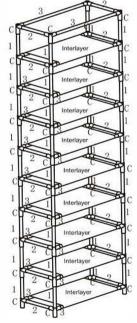

## Caution:

- 1.Do not touch the cutting surface of pipes
- 2. Make sure that all parts are complete for assembly
- 3. Assemble the goods under the manual step by step.

| Item No.   | Qty  | Picture |
|------------|------|---------|
| 1          | 36   | 17cm    |
| 2          | 20   | 24cm    |
| 3          | 20   | 54cm    |
| С          | 36+2 | ro .    |
| D          | 4    | ß       |
| Interlayer | 9+1  |         |
| Cover      | 1    |         |

Assembly

Step 1: Connect the NO. 2 to the NO. C; Insert the No. 3 to the interlayer; Connect it as picture show.

Step 2: Connect the No. 1 to the upside of the step 1, then the base is finished.

Step 3:

Cover the shoe rack gently as the picture show, from up to down.