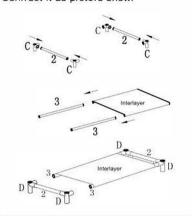

Assembly

Step 1: Connect the NO. 2 to the NO. C; Insert the No. 3 to the interlayer; Connect it as picture show.

Step 2: Connect the No. 1 to the upside of the step 1, then the base is finished.

Step 3:

Cover the shoe rack gently as the picture show, from up to down.