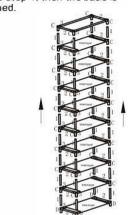

Assembly

Step 1: Connect the NO. 2 to the NO. C; Insert the No. 3 to the interlayer; Connect it as picture show.

Step 2: Connect the No. 1 to the upside of the step 1, then the base is finished.

Step 3:

Cover the shoe rack gently as the picture show, from up to down.