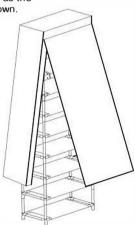

Assembly

Step 1: Connect the NO. 2 to the NO. C; Insert the No. 3 to the interlayer; Connect it as picture show.

Step 2: Connect the No. 1 to the upside of the step 1, then the base is finished.

Step 3:

Cover the shoe rack gently as the picture show, from up to down.