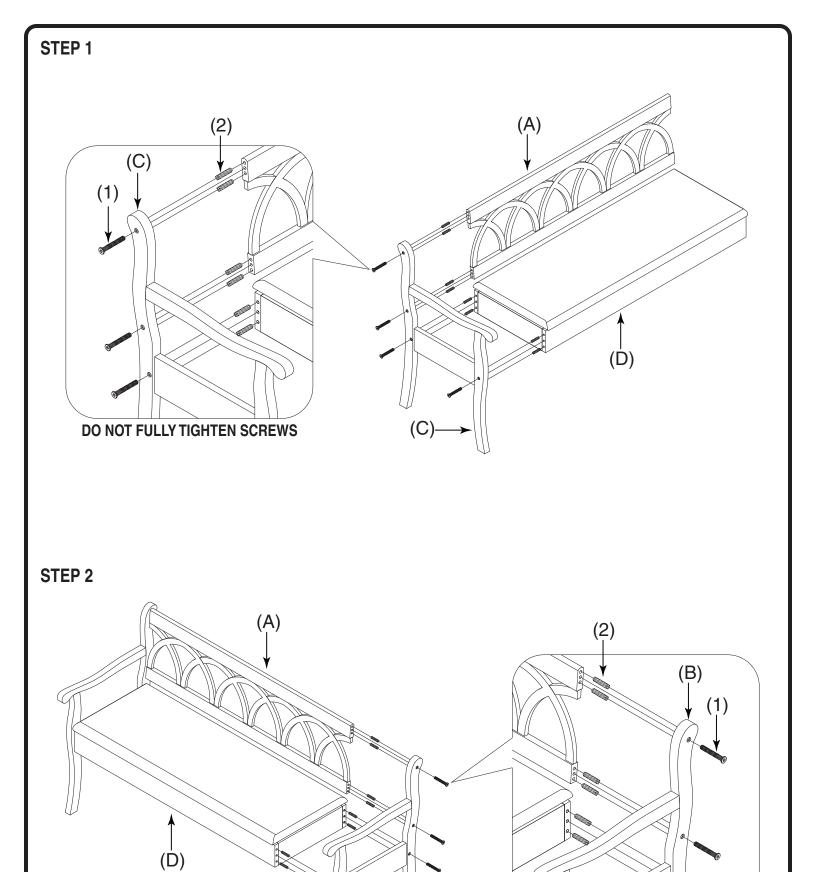

| PARTS LIST                  |         |              |                            |                  |          |
|-----------------------------|---------|--------------|----------------------------|------------------|----------|
|                             |         |              |                            |                  |          |
| (A) Backrest (1 PC)         |         |              | (B) Left Side Frame (1 PC) |                  |          |
|                             |         | Э            |                            |                  |          |
| (C) Right Side Frame (1 PC) |         |              | (D) Seat (1 PC)            |                  |          |
| HARDWARE LIST               |         |              |                            |                  |          |
| NO                          | DRAWING | DESCRIPTION  |                            | SIZE             | QUANTITY |
| 1                           |         | Screw        |                            | 5/16" x 1-3/16"  | 8 PCS    |
| 2                           |         | Wooden Dowel |                            | 5/16" x 1-15/16" | 16 PCS   |
| 3                           |         | Allen Wrench |                            |                  | 1 PC     |
|                             |         |              |                            |                  |          |

**IMPORTANT: APPLY FIRM PRESSURE TO ALIGN & FULLY TIGHTEN ALL SCREWS** 

(B)-